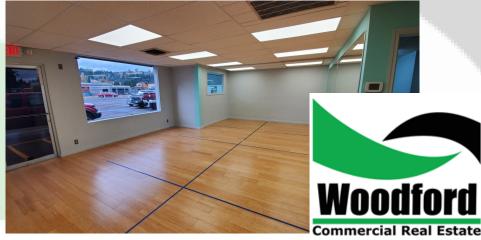

#### **PROPERTY FEATURES**

FOR LEASE: Ideally located and highly visible office/retail space now available. This space features approximately 925 SF, has large storefront windows for natural light, great lit signage, good mix of cotenants, excellent visibility, good parking, and a freshly remodeled exterior. Asking \$1,000 per month plus Triple Net charges. Space can be modified to meet tenant's requests. Call today for more information or to schedule your private tour.