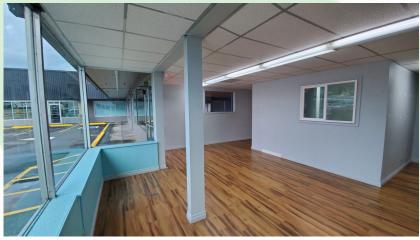

#### **PROPERTY FEATURES**

FOR LEASE: Ideally located and highly visible office/retail space now available. This space features approximately 925 SF, has large storefront windows for natural light, great lit signage, good mix of cotenants, excellent visibility, good parking, and a freshly remodeled exterior. Asking \$1,000 per month plus Triple Net charges. Space can be modified to meet tenant's requests. Call today for more information or to schedule your private tour.