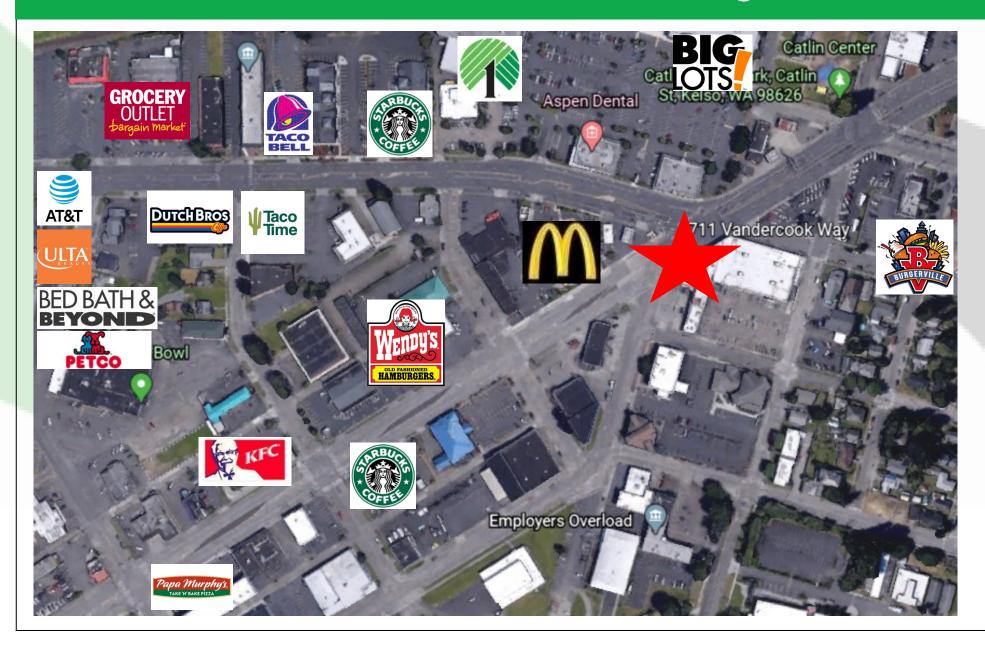

d Commercial Real Estate.

## FOR LEASE

#### 701 Vandercook Way Longview, WA 98632









The information contained herein has been obtained from sources we understand to be reliable. Whilst we do not doubt its accuracy it has not been verified & we make no guarantees, warranty or representations about it. Any projections, opinions, assumptions or estimates used are for example only. You & your advisors should conduct a careful independent investigation of the property to determine the property's satisfaction to your needs.

© Woodford Commercial Real Estate.

For Further Information Please Contact

Chris Roewe– Broker/Partner chrisroewe@hotmail.com 208 Vine St KELSO WA 98626

P 360.501.5500 ■ F 360.501.6051

www.woodfordcre.com

# **AERIAL**

### 701 Vandercook Way Longview, WA 98632