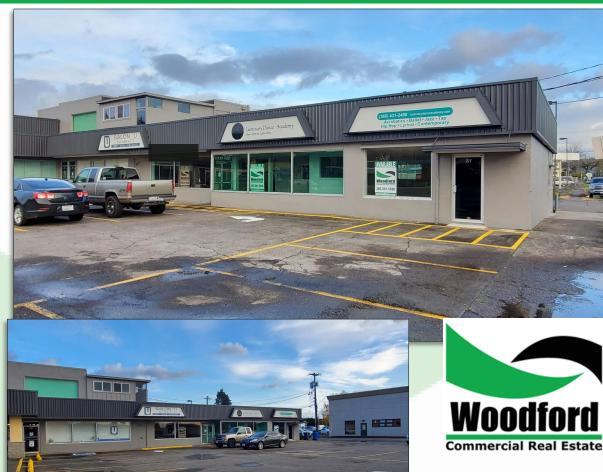

#### 701 Vandercook Way Longview, WA 98632

#### PROPERTY DEMOGRAPHICS

**ADDRESS:** 701 Vandercook Way

**PRICE:** \$1,000 Per Month + NNN

**SIZE:** 925 SF +/-

**TRAFFIC:** 40,000 VPD +/-

#### **PROPERTY FEATURES**

FOR LEASE: Ideally located and highly visible office/retail space now available. This space features approximately 925 SF, has large storefront windows for natural light, great lit signage, good mix of cotenants, excellent visibility, good parking, and a freshly remodeled exterior. Asking \$1,000 per month plus Triple Net charges. Space can be modified to meet tenant's requests. Call today for more information or to schedule your private tour.