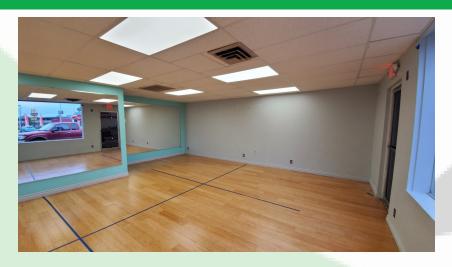

#### **PROPERTY FEATURES**

FOR LEASE: Ideally located and highly visible office/retail space now available. This space features approximately 925 SF, has large storefront windows for natural light, great lit signage, good mix of cotenants, excellent visibility, good parking, and a freshly remodeled exterior. Asking \$1,000 per month plus Triple Net charges. Space can be modified to meet tenant's requests. Call today for more information or to schedule your private tour.