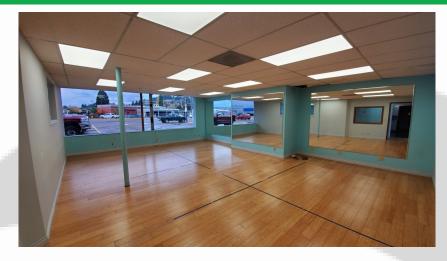

#### **PROPERTY FEATURES**

FOR LEASE: Ideally located and highly visible office/retail space now available. This space features approximately 925 SF, has large storefront windows for natural light, great lit signage, good mix of cotenants, excellent visibility, good parking, and a freshly remodeled exterior. Asking \$1,000 per month plus Triple Net charges. Space can be modified to meet tenant's requests. Call today for more information or to schedule your private tour.