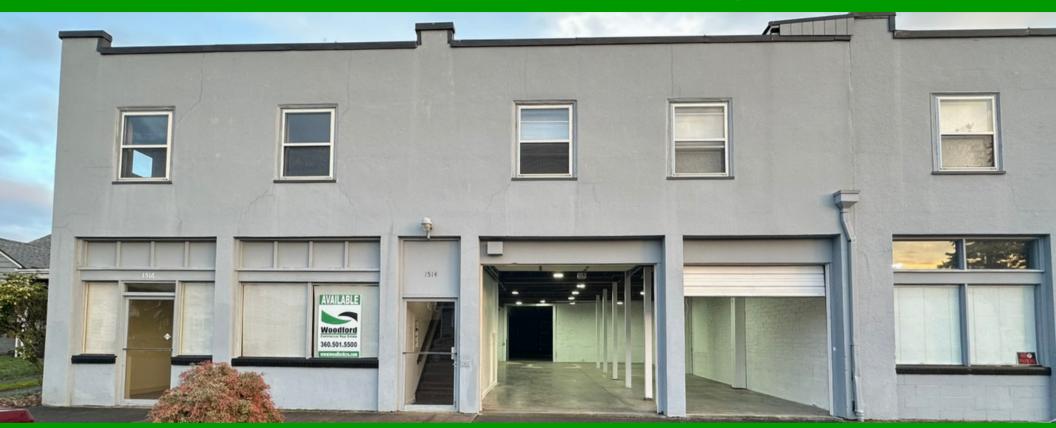

### 1516 9th Avenue Longview, WA 98632

#### PROPERTY INFORMATION

This unique warehouse with office is 6,000 SF, boasts two front and two rear garage doors, two restrooms, three plus offices, and much, much more. Zoned General Commercial with many uses allowed. Asking \$2,400 per month plus utilities. Hard to beat this value if you need a large space. Tenant to verify use with the city. Call today to set up your private tour!

Rate: \$2,400 Per Month + Utilities| Size: 6,000 SF +/- | Zonings General Commercial | Tax ID: 00582

Chris Roewe | Partner/Broker C. 360.556.5101 chrisroewe@hotmail.com Lindsay Johnson | Licensed Assistant O. 360.501.5500 www.woodfordcre.com