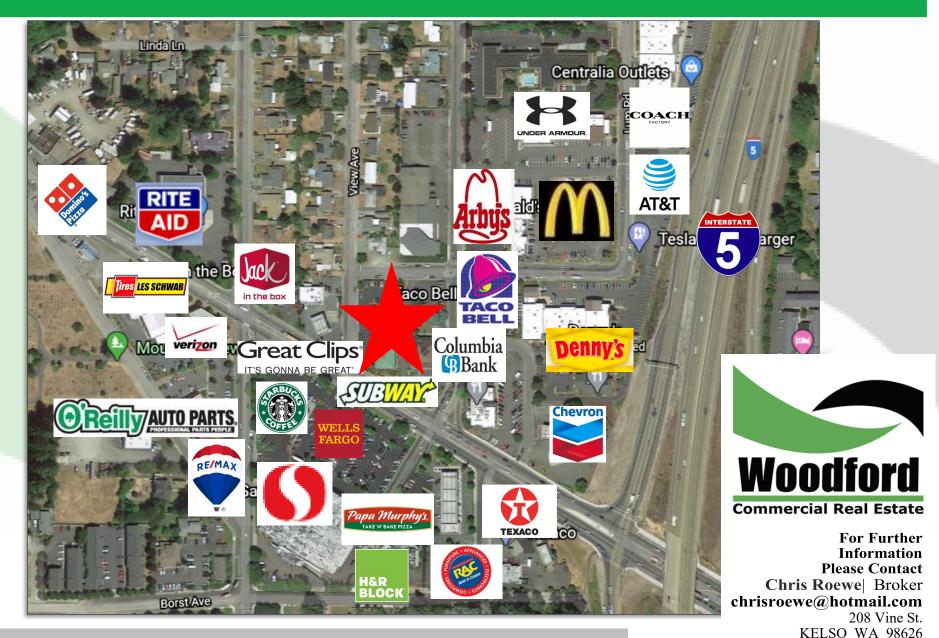

es allowed within zoning. Shown by appointment only, call today for additional details.



chris Roewe Broker chrisroewe@hotmail.com 208 Vine St. KELSO WA 98626 P 360.501.5500 F 360.501.6051 www.woodfordcre.com

The information contained herein has been obtained from sources we understand to be reliable. Whilst we do not doubt its accuracy it has not been verified & we make no guarantees, warranty or representations about it. Any projections, opinions, assumptions or estimates used are for example only. You & your advisors should conduct a careful independent investigation of the property to determine the property's satisfaction to your needs. © Woodford Commercial Real Estate.

## AERIAL

## 1112 View Avenue Centralia, WA 98531

**P** 360.501.5500 **F** 360.501.6051

www.woodfordcre.com



The information contained herein has been obtained from sources we understand to be reliable. Whilst we do not doubt its accuracy it has not been verified & we make no guarantees, warranty or representations about it. Any projections, opinions, assumptions or estimates used are for example only. You & your advisors should conduct a careful independent investigation of the property to determine the property's satisfaction to your needs. © Woodford Commercial Real Estate.