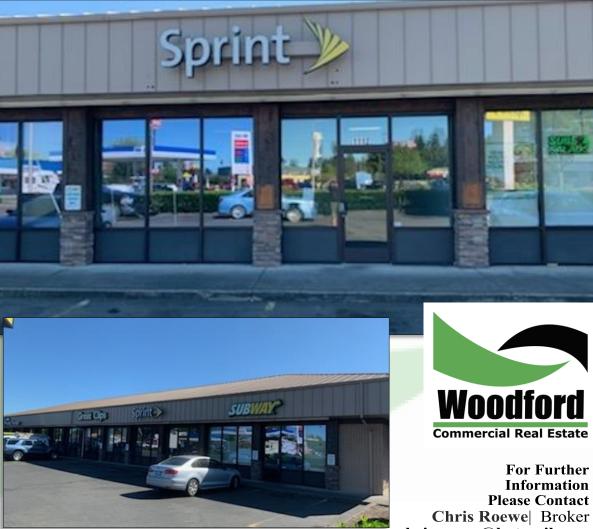

#### **PROPERTY FEATURES**

FOR LEASE: Rare find in this ideally sized space located in Centralia's prime retail hub along I-5. This light and bright 1,200 SF retail/office space features large store front windows, excellent signage opportunities, high traffic counts, plenty of parking, and is close to the Centralia Outlets. Asking \$20 per SF Annum plus Triple Nets. Many uses allowed within zoning. Shown by appointment only, call today for additional details.