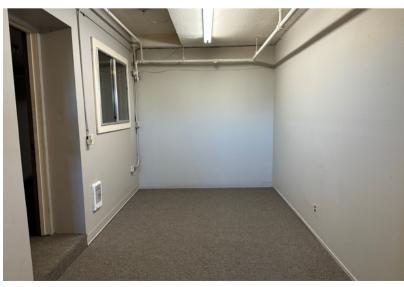

## **ABOUT THE PROPERTY**

This office/retail suite is a great value option for businesses looking for a convenient & affordable space to lease. Ideally located close to Longview's main retail hub & near all amenities. This space offers approx. 750 SF spread over two offices. Features a breakroom with storage, large reception/workspace & a private restroom. Asking \$950 per month plus garbage. Call today to schedule your tour.