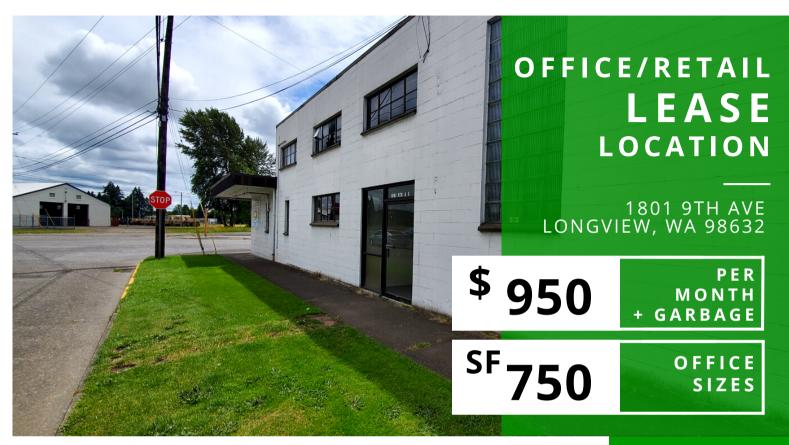

## **ABOUT THE PROPERTY**

This office/retail suite is a great value option for businesses looking for a convenient & affordable space to lease. Ideally located close to Longview's main retail hub & near all amenities. This space offers approx. 750 SF spread over two offices. Features a breakroom with storage, large reception/workspace & a private restroom. Asking \$950 per month plus garbage. Call today to schedule your tour.