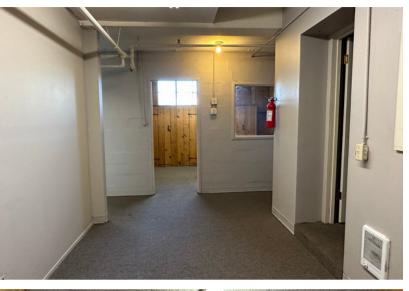

## **ABOUT THE PROPERTY**

This office/retail suite is a great value option for businesses looking for a convenient & affordable space to lease. Ideally located close to Longview's main retail hub & near all amenities. This space offers approx. 750 SF spread over two offices. Features a breakroom with storage, large reception/workspace & a private restroom. Asking \$950 per month plus garbage. Call today to schedule your tour.