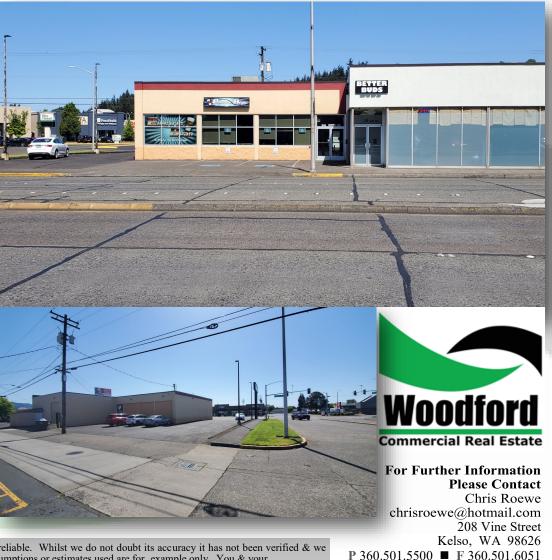

#### PROPERTY DEMOGRAPHICS

**Address:** 946 Washington Way, Ste. 101

**Size:** 3,305 SF +/-

**Terms:** \$3,730 Per Month + NNN

**Traffic Counts:** Approx. 25,000 VPD

#### **PROPERTY FEATURES**

FOR LEASE: Prime corner commercial location on one of Longview's most traveled trade areas is now available. This space is light, bright, recently updated, has high ceilings, and is move-in-ready with 3,305 SF, two updated restrooms, and has a large storage room. Currently set up as a hair salon. This suite has great signage and ample parking. Asking \$3,730 per month plus Triple Net charges. Don't miss your chance to get one of the nicest spaces on this street. Call to-day for additional information or to schedule your private tour.