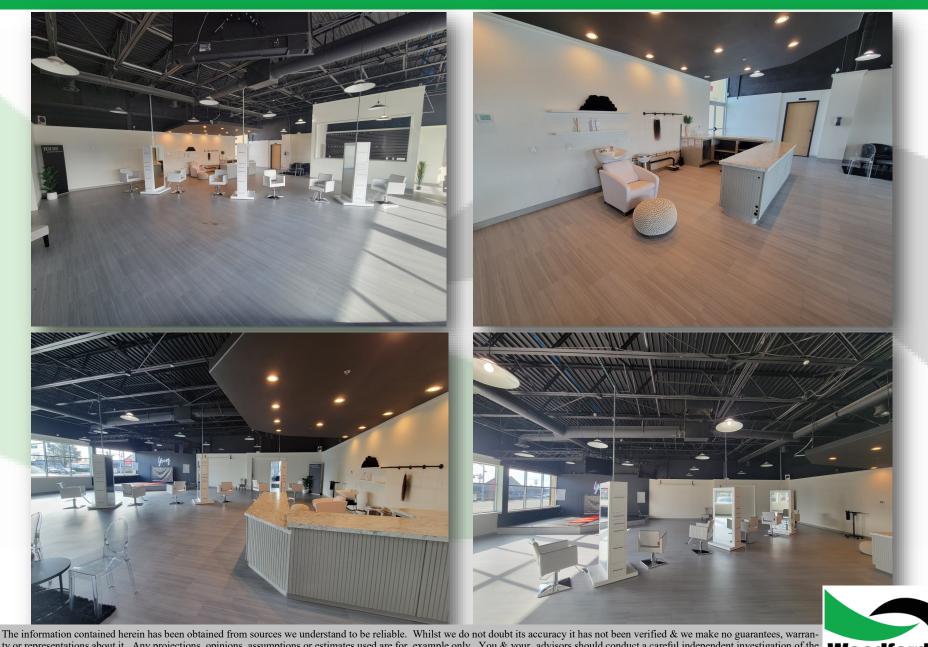

# **INTERIOR PHOTOS**

#### **PROPERTY FEATURES**

FOR LEASE: Prime corner commercial location on one of Longview's most traveled trade areas is now available. This space is light, bright, recently updated, has high ceilings, and is move-in-ready with 3,305 SF, two updated restrooms, and has a large storage room. Currently set up as a hair salon. This suite has great signage and ample parking. Asking \$3,730 per month plus Triple Net charges. Don't miss your chance to get one of the nicest spaces on this street. Call to-day for additional information or to schedule your private tour.