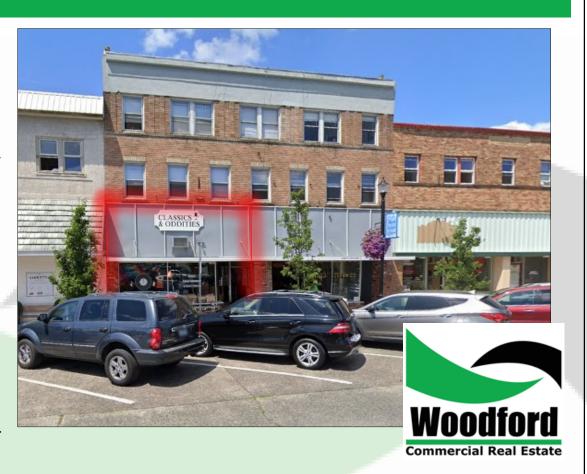

## 1221 Commerce Ave. Longview, WA 98632

## PROPERTY DEMOGRAPHICS

Address: 1221 Commerce

Size: 3,200 SF +/-

Terms: \$1,250 Per Month + Electricity

## PROPERTY FEATURES

FOR LEASE: Large retail space now available in the up and coming retail location of Longview. This space features 3,200 SF spread over one and a half floors of open space, with great visibility, large storefront windows that provide natural light, storage, good signage and plenty of street parking. Asking \$1,250 per month plus electricity. Call today for your private tour.