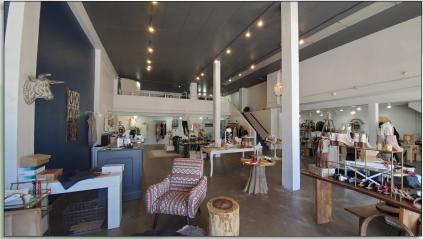

#### **PROPERTY FEATURES**

FOR LEASE: Large, light and bright, open concept retail space located in Longview's highly desired up and coming core trade area. This space boasts 4,400 SF spread over one and a half floors featuring a lot of natural light, tall ceilings, good exposure, large storage areas, and plenty of street parking along with public parking in the rear. Asking \$2,200 per month plus utilities. Call today for your private tour.

## **Interior Photos**