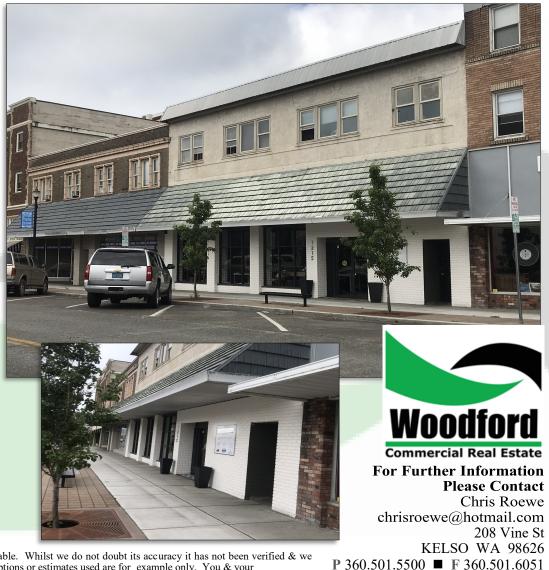

### 1215 Commerce Ave. Longview, WA 98632

www.woodfordcre.com

#### **PROPERTY DEMOGRAPHICS**

Address: 1215 Commerce Avenue

Size: 4,400 SF +/-

Terms: \$2,200 Per Month + Utilities

Available: July 1, 2020

#### **PROPERTY FEATURES**

FOR LEASE: Large, light and bright, open concept retail space located in Longview's highly desired up and coming core trade area. This space boasts 4,400 SF spread over one and a half floors featuring a lot of natural light, tall ceilings, good exposure, large storage areas, and plenty of street parking along with public parking in the rear. Asking \$2,200 per month plus utilities. Call today for your private tour.