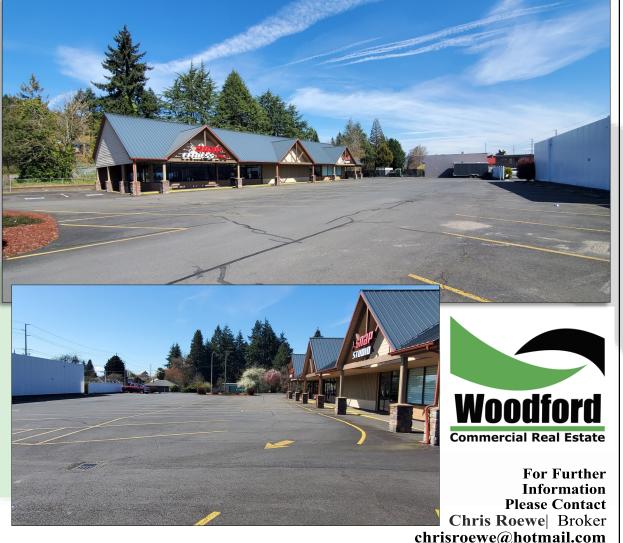

#### PROPERTY FEATURES

For Lease: Recently updated contemporary building in highly traveled location now available for lease. This building features 5,256 SF sitting on approx. 29,000 SF of land, has multiple large exterior windows allowing for a lot of natural light, an abundance of parking (approx. 47 private spaces), excellent signage opportunities, and a large monument sign along Ocean Beach Hwy. There are two entrances for optimal traffic flow; one off Ocean Beach Hwy and the other off Cascade Way. Currently being used as a gym but will be delivered in a vanilla shell and may be split into two suites. Asking \$16 per SF plus triple net. Call today to schedule your private tour or to get additional information.