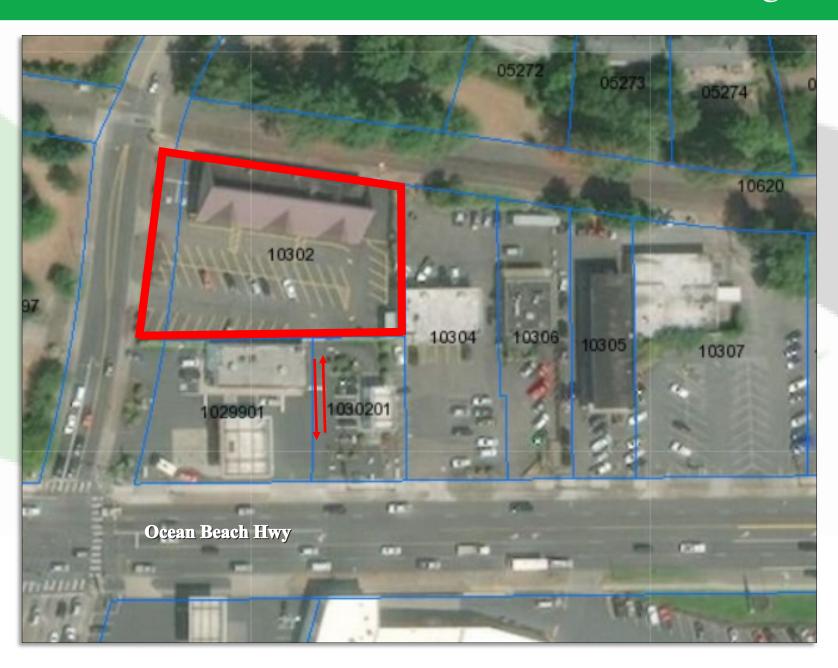

#### PROPERTY DEMOGRAPHICS

**PRICE:** \$16 Per SF Per Annum NNN

**BUILDING SIZE:** 5,265 SF +/-

**LOT SIZE:** 28,750 SF +/-

**TAX ID:** 10302

**VPD:** 20,000 VPD +/-

#### PROPERTY FEATURES

For Lease: Recently updated contemporary building in highly traveled location now available for lease. This building features 5,256 SF sitting on approx. 29,000 SF of land, has multiple large exterior windows allowing for a lot of natural light, an abundance of parking (approx. 47 private spaces), excellent signage opportunities, and a large monument sign along Ocean Beach Hwy. There are two entrances for optimal traffic flow; one off Ocean Beach Hwy and the other off Cascade Way. Currently being used as a gym but will be delivered in a vanilla shell and may be split into two suites. Asking \$16 per SF plus triple net. Call today to schedule your private tour or to get additional information.