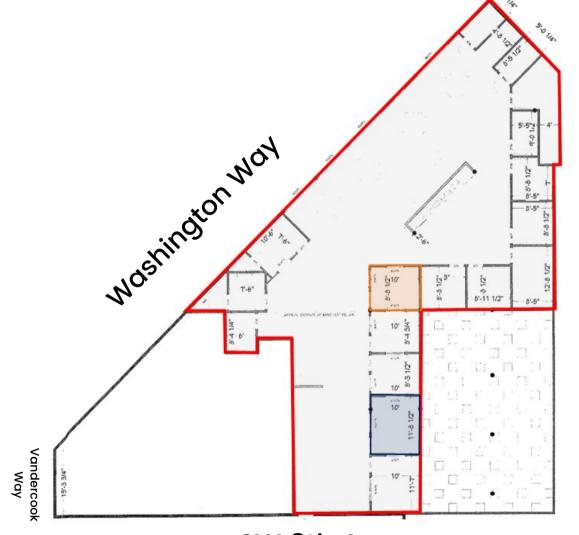

## FLOOR PLAN

### 711 Vandercook Way, Ste 112 Longview, WA 98632

Office 1 Terms: \$525/Month

Office 2 Terms: \$575/Month

#### SW 8th Ave

Chris Roewe | Partner/Broker C. 360.556.5101 chrisroewe@hotmail.com Lindsay Johnson | Licensed Assistant O. 360.501.5500 www.woodfordcre.com