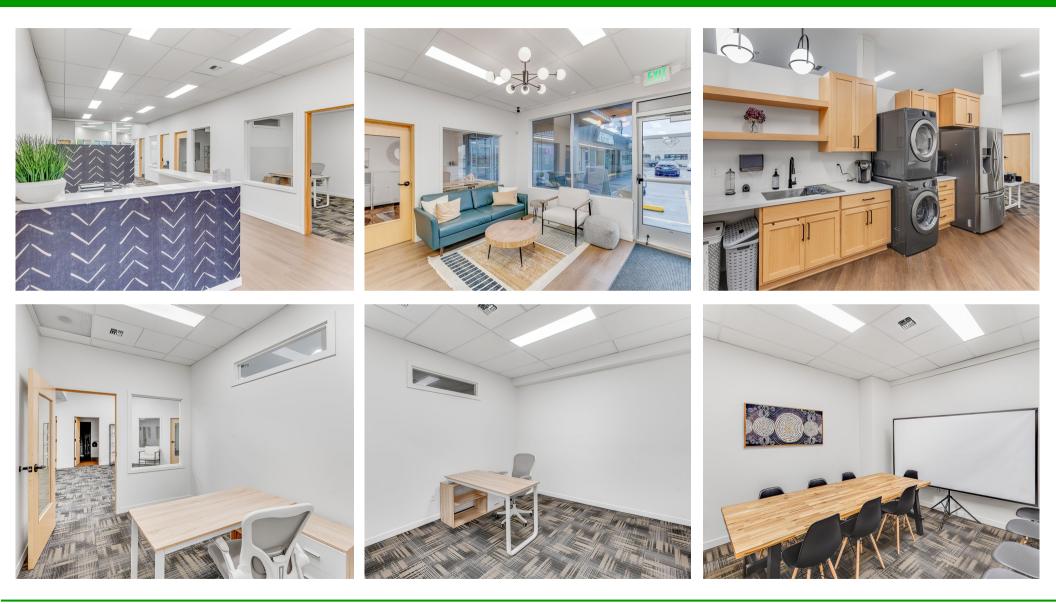

#### **PROPERTY FEATURES**

FOR SUBLEASE: Two cozy single office spaces now available inside the Southwest Washington Esthetics Institute. Shared features include 2 restrooms, a kitchen/breakroom, conference room and a large reception with waiting area. This location has an ample sized parking area & excellent visibility with over 40,000 VPD at the intersection. Asking lease rate starts at \$525.00 per month with wi-fi and utilities included. Call today to get more information or to schedule your private tour.

# PHOTOS

### 711 Vandercook Way, Ste 112 Longview, WA 98632

Chris Roewe | Partner/Broker C. 360.556.5101 chrisroewe@hotmail.com Lindsay Johnson | Licensed Assistant O. 360.501.5500 www.woodfordcre.com