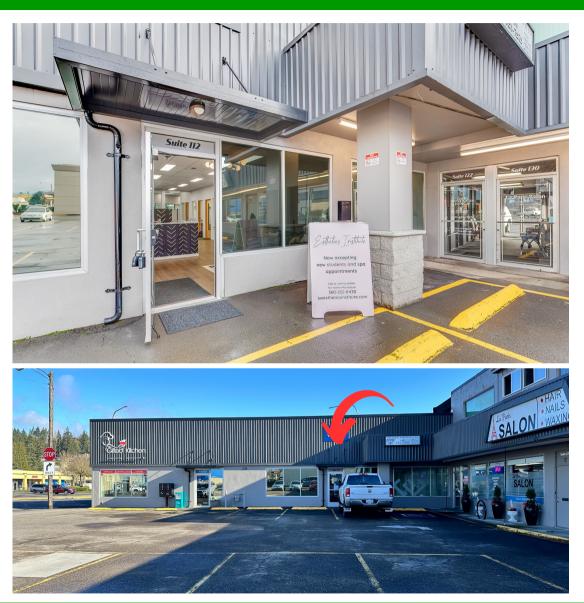

# PHOTOS

### 711 Vandercook Way, Ste 112 Longview, WA 98632

Chris Roewe | Partner/Broker C. 360.556.5101 chrisroewe@hotmail.com Lindsay Johnson | Licensed Assistant O. 360.501.5500 www.woodfordcre.com

#### **PROPERTY FEATURES**

FOR SUBLEASE: Two cozy single office spaces now available inside the Southwest Washington Esthetics Institute. Shared features include 2 restrooms, a kitchen/breakroom, conference room and a large reception with waiting area. This location has an ample sized parking area & excellent visibility with over 40,000 VPD at the intersection. Asking lease rate starts at \$525.00 per month with wi-fi and utilities included. Call today to get more information or to schedule your private tour.