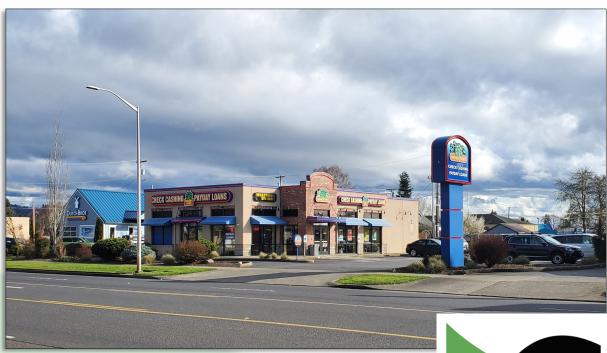

#### PROPERTY FEATURES

FOR LEASE: Prime drive-through location along Ocean Beach Hwy now available. This high quality, well designed building is approx. 2,688 SF and sits on approx. 20,000 SF of land that currently has about 30 parking spaces. This location features great signage and excellent visibility along this main thoroughfare that boasts approx. 32,000 VPD. This is a rare find for this key trade area. Asking \$30 per SF per annum plus triple nets. Call today for your private tour.

#### PROPERTY DEMOGRAPHICS

**PRICE:** \$30 Per SF Per Annum NNN

**BUILDING SIZE:** 2,688 SF +/-

**LOT SIZE:** 20,000 SF +/-

**TAX ID:** 09461