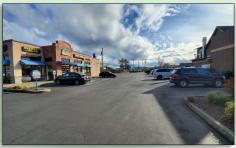

#### PROPERTY FEATURES

FOR LEASE: Prime drive-through location along Ocean Beach Hwy now available. This high quality, well designed building is approx. 2,688 SF and sits on approx. 20,000 SF of land that currently has about 30 parking spaces. This location features great signage and excellent visibility along this main thoroughfare that boasts approx. 32,000 VPD. This is a rare find for this key trade area. Asking \$30 per SF per annum plus triple nets. Call today for your private tour.