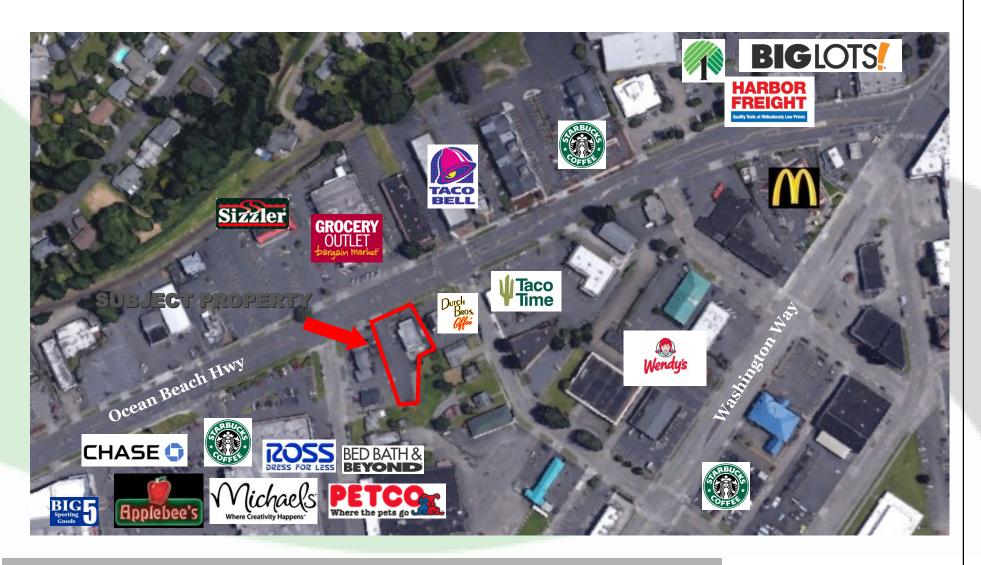

#### PROPERTY FEATURES

FOR LEASE: Prime drive-through location along Ocean Beach Hwy now available. This high quality, well designed building is approx. 2,688 SF and sits on approx. 20,000 SF of land that currently has about 30 parking spaces. This location features great signage and excellent visibility along this main thoroughfare that boasts approx. 32,000 VPD. This is a rare find for this key trade area. Asking \$30 per SF per annum plus triple nets. Call today for your private tour.

# FOR LEASE

## 923 Ocean Beach Hwy Longview, WA

The information contained herein has been obtained from sources we understand to be reliable. Whilst we do not doubt its accuracy it has not been verified & we make no guarantees, warranty or representations about it. Any projections, opinions, assumptions or estimates used are for example only. You & your advisors should conduct a careful independent investigation of the property to determine the property's satisfaction to your needs.