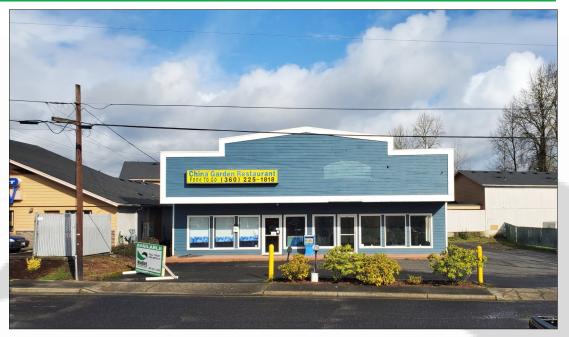

### 265/267 Millard Street Woodland, WA

### PROPERTY INFORMATION

ADDRESS: 267 Millard Street

**TERMS:** \$1,350 Per Month Plus Triple Nets

**SIZE:** 1,250 SF +/-

#### **INVESTMENT HIGHLIGHT!**

FOR LEASE: Great value in this ideally set up retail space. This space is spread over 1,250 SF, is open and bright, has kitchen hookups in the rear, two restrooms, plenty of storage, and good parking along with great signage. Asking \$1,350 per month plus NNN. Zoning allows for multiple uses. Call today for your private tour.