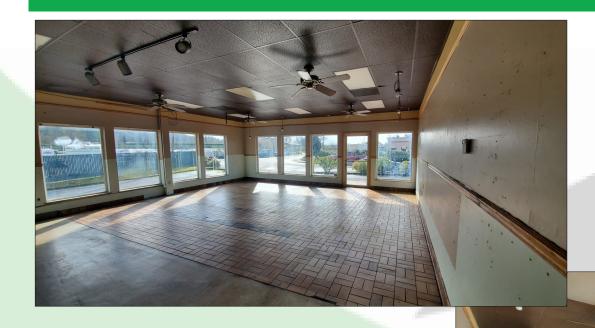

# **Photos**

## 267 Millard Street Woodland, WA

Woodford

**Commercial Real Estate** 

The information contained herein has been obtained from sources we understand to be reliable. Whilst we do not doubt its accuracy it has not been verified & we make no guarantees, warranty or representations about it. Any projections, opinions, assumptions or estimates used are for example only. You & your advisors should conduct a careful independent investigation of the property to determine the property's satisfaction to your needs.

#### **INVESTMENT HIGHLIGHT!**

FOR LEASE: Great value in this ideally set up retail space. This space is spread over 1,250 SF, is open and bright, has kitchen hookups in the rear, two restrooms, plenty of storage, and good parking along with great signage. Asking \$1,350 per month plus NNN. Zoning allows for multiple uses. Call today for your private tour.