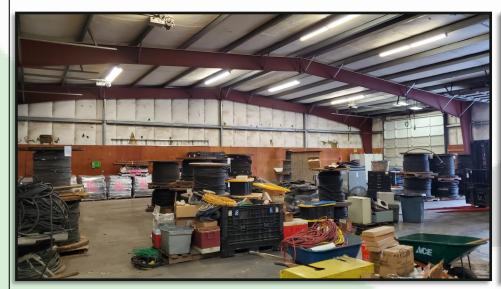

#### PROPERTY FEATURES

FOR LEASE: Rare stand alone industrial warehouse now available. This warehouse features 4 grade doors, large laydown yard, high ceilings, 3-phase power, and is a clear-span space. The office area has 5 offices, kitchen, breakroom, two restrooms, and open area for clients and reception. This building is ideally located in Longview's core industrial area with quick and easy access to I-5 and Oregon. Call today to schedule your private tour of this ideal warehouse building.

# **Interior Photos**

# 1081 Columbia Blvd.— Longview, WA