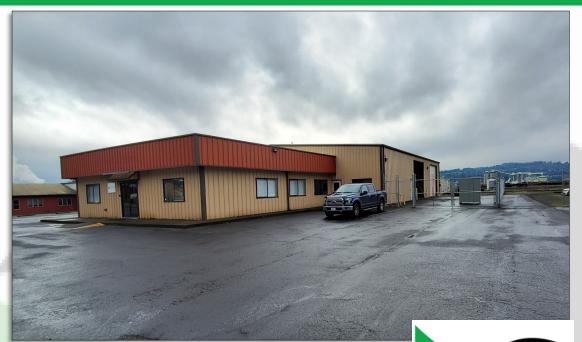

#### PROPERTY FEATURES

FOR LEASE: Rare stand alone industrial warehouse now available. This warehouse features 4 grade doors, large laydown yard, high ceilings, 3-phase power, and is a clear-span space. The office area has 5 offices, kitchen, breakroom, two restrooms, and open area for clients and reception. This building is ideally located in Longview's core industrial area with quick and easy access to I-5 and Oregon. Call today to schedule your private tour of this ideal warehouse building.