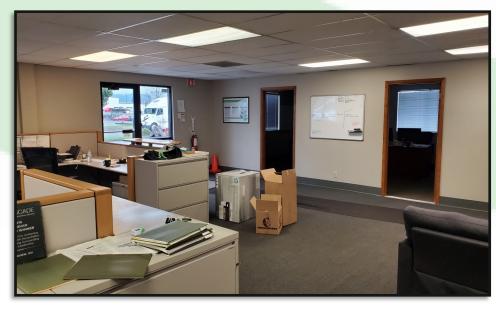

#### PROPERTY FEATURES

FOR LEASE: Rare stand alone industrial warehouse now available. This warehouse features 4 grade doors, large laydown yard, high ceilings, 3-phase power, and is a clear-span space. The office area has 5 offices, kitchen, breakroom, two restrooms, and open area for clients and reception. This building is ideally located in Longview's core industrial area with quick and easy access to I-5 and Oregon. Call today to schedule your private tour of this ideal warehouse building.

# **Interior Photos**

# 1081 Columbia Blvd.— Longview, WA