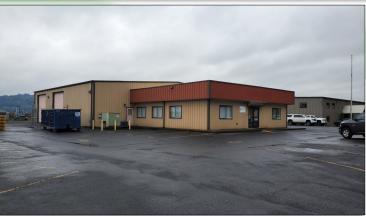

#### PROPERTY FEATURES

FOR LEASE: Rare stand alone industrial warehouse now available. This warehouse features 4 grade doors, large laydown yard, high ceilings, 3-phase power, and is a clear-span space. The office area has 5 offices, kitchen, breakroom, two restrooms, and open area for clients and reception. This building is ideally located in Longview's core industrial area with quick and easy access to I-5 and Oregon. Call today to schedule your private tour of this ideal warehouse building.