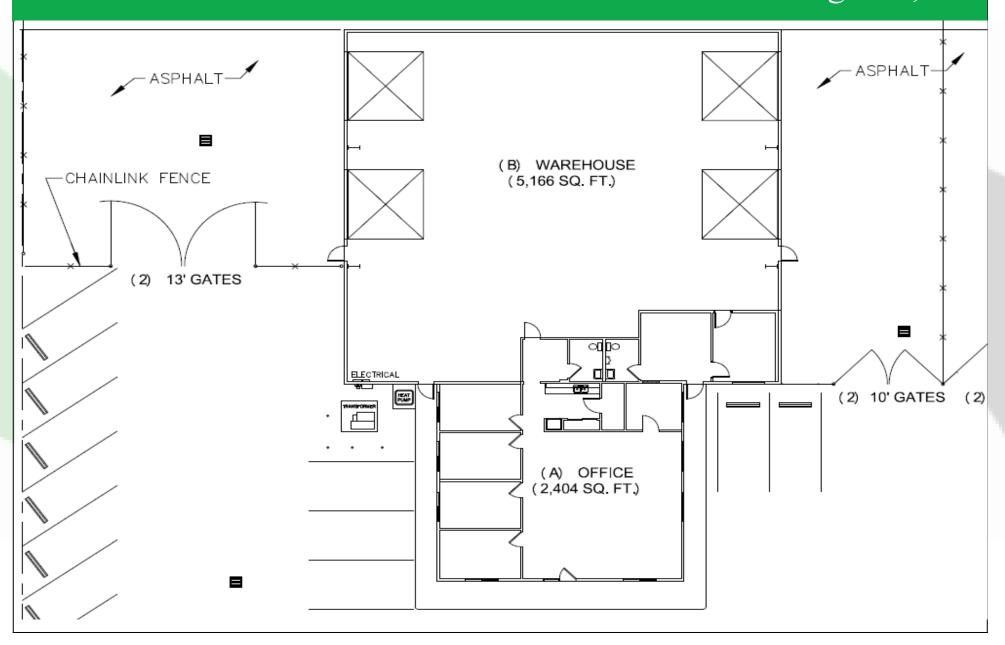

ht Industrial District | LI-A

#### PROPERTY FEATURES

FOR LEASE: Rare stand alone industrial warehouse now available. This warehouse features 4 grade doors, large laydown yard, high ceilings, 3-phase power, and is a clear-span space. The office area has 5 offices, kitchen, breakroom, two restrooms, and open area for clients and reception. This building is ideally located in Longview's core industrial area with quick and easy access to I-5 and Oregon. Call today to schedule your private tour of this ideal warehouse building.





# Woodford Commercial Real Estate

#### For Further Information Please Contact

Chris Roewe– Broker/ Owner chrisroewe@hotmail.com 208 Vine St KELSO WA 98626

P 360.501.5500 ■ F 360.501.6051

www.woodfordcre.com

# Floor Plan

## 1081 Columbia Blvd.— Longview, WA



# Aerial

# 1081 Columbia Blvd.— Longview, WA



# **Interior Photos**

# 1081 Columbia Blvd.— Longview, WA