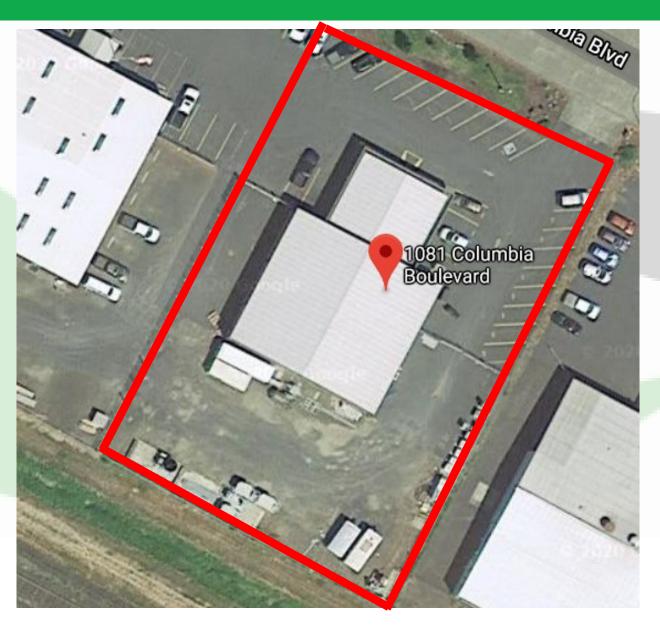

URES

FOR LEASE: Rare stand alone industrial warehouse now available. This warehouse features 4 grade doors, large laydown yard, high ceilings, 3-phase power, and is a clear-span space. The office area has 5 offices, kitchen, breakroom, two restrooms, and open area for clients and reception. This building is ideally located in Longview's core industrial area with quick and easy access to I-5 and Oregon. Call today to schedule your private tour of this ideal warehouse building.





# Woodford Commercial Real Estate

#### For Further Information Please Contact

Chris Roewe– Broker/ Owner chrisroewe@hotmail.com 208 Vine St KELSO WA 98626

P 360.501.5500 ■ F 360.501.6051

www.woodfordcre.com

# Floor Plan

## 1081 Columbia Blvd.— Longview, WA



# Aerial

# 1081 Columbia Blvd.— Longview, WA



# **Interior Photos**

# 1081 Columbia Blvd.— Longview, WA