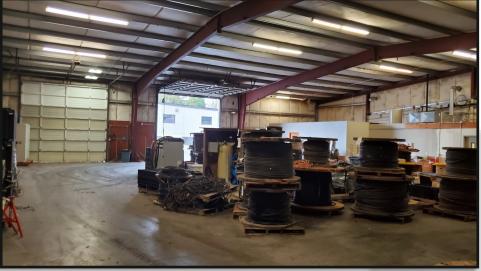

#### PROPERTY FEATURES

FOR LEASE: Rare stand alone industrial warehouse now available. This warehouse features 4 grade doors, large laydown yard, high ceilings, 3-phase power, and is a clear-span space. The office area has 5 offices, kitchen, breakroom, two restrooms, and open area for clients and reception. This building is ideally located in Longview's core industrial area with quick and easy access to I-5 and Oregon. Call today to schedule your private tour of this ideal warehouse building.

# **Interior Photos**

# 1081 Columbia Blvd.— Longview, WA