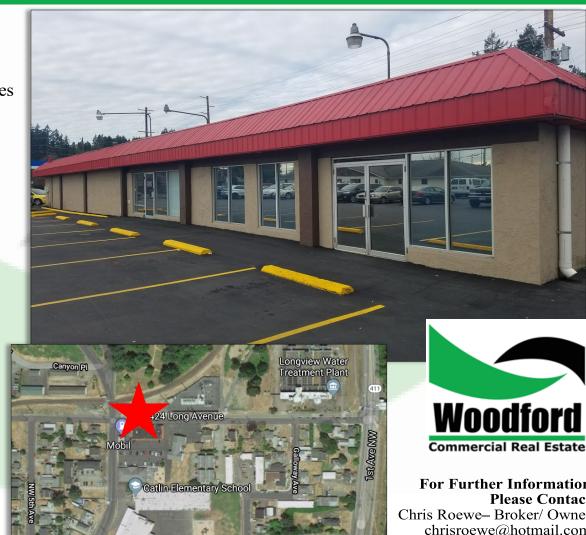

## FOR LEASE

## 424 Long Avenue, Ste. C Kelso, WA

## PROPERTY DEMOGRAPHICS

PRICE: \$600 Per Month Plus Utilities

SIZE: 1,200 SF +/-

TAX ID: 23764

## PROPERTY FEATURES

FOR LEASE: Great value in this large office/retail space close to all amenities now available in Kelso. This suite is approx. 1,200 SF of open work space, with excellent natural light, and plenty of parking. Asking \$600 per month plus utilities. This would make a great location for multiple uses. Call today for your private tour.