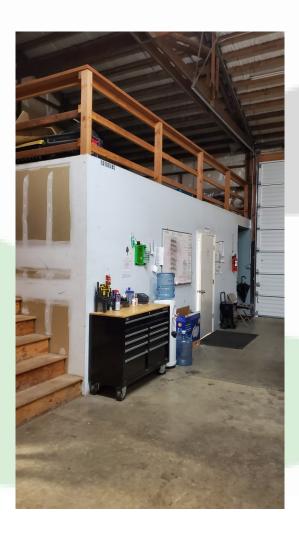

#### **PROPERTY FEATURES**

FOR LEASE: Spacious warehouse with office space now available in South Kelso. This space is approx. 3,000 SF featuring great visibility, two large grade doors, fenced yard space, large office with reception area, plenty of storage, and two restrooms. Asking \$1,900 per month plus utilities. Call today for your private tour.

# **PHOTOS**

The information contained herein has been obtained from sources we understand to be reliable. Whilst we do not doubt its accuracy it has not been verified & we make no guarantees, warranty or representations about it. Any projections, opinions, assumptions or estimates used are for example only. You & your advisors should conduct a careful independent investigation of the property to determine the property's satisfaction to your needs. © Woodford Commercial Real Estate.