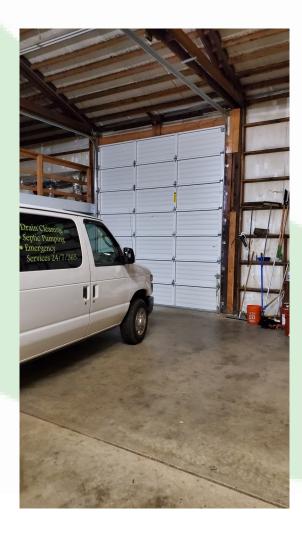

#### **PROPERTY FEATURES**

FOR LEASE: Spacious warehouse with office space now available in South Kelso. This space is approx. 3,000 SF featuring great visibility, two large grade doors, fenced yard space, large office with reception area, plenty of storage, and two restrooms. Asking \$1,900 per month plus utilities. Call today for your private tour.

# **PHOTOS**

The information contained herein has been obtained from sources we understand to be reliable. Whilst we do not doubt its accuracy it has not been verified & we make no guarantees, warranty or representations about it. Any projections, opinions, assumptions or estimates used are for example only. You & your advisors should conduct a careful independent investigation of the property to determine the property's satisfaction to your needs. © Woodford Commercial Real Estate.