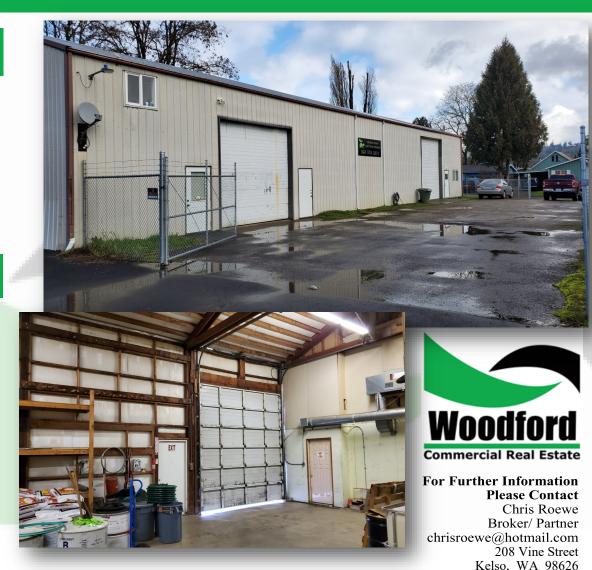

#### **PROPERTY FEATURES**

FOR LEASE: Spacious warehouse with office space now available in South Kelso. This space is approx. 3,000 SF featuring great visibility, two large grade doors, fenced yard space, large office with reception area, plenty of storage, and two restrooms. Asking \$1,900 per month plus utilities. Call today for your private tour.

# **PHOTOS**

The information contained herein has been obtained from sources we understand to be reliable. Whilst we do not doubt its accuracy it has not been verified & we make no guarantees, warranty or representations about it. Any projections, opinions, assumptions or estimates used are for example only. You & your advisors should conduct a careful independent investigation of the property to determine the property's satisfaction to your needs. © Woodford Commercial Real Estate.