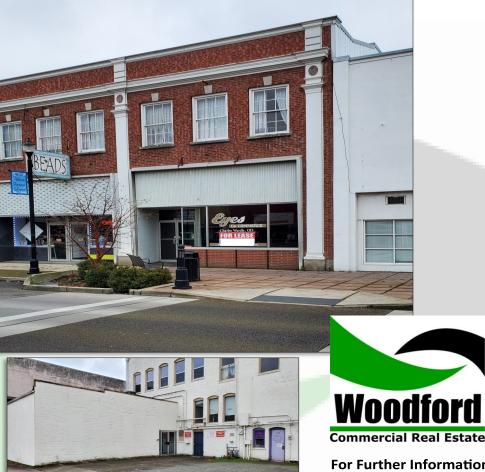

## 1426 Commerce Avenue— Longview

## PROPERTY INFORMATION

**ADDRESS:** 1426 Commerce Avenue

**TERMS:** \$1,200 Per Month Plus Utilities

**SIZE:** 3,000 SF +/-

**ZONED:** Downtown Commerce District

## **INVESTMENT HIGHLIGHT!**

For Lease: Large office/retail space in the heart of Downtown Longview now available. This space features approx. 3,000 SF spread over three good sized offices, a large showroom/reception area, kitchenette, two restrooms, private employee parking in the rear, and has plenty of storage. Asking \$1,200 per month plus utilities. Don't miss out on this great opportunity to bring you business to Longview's up and coming area. Call today for your private tour.