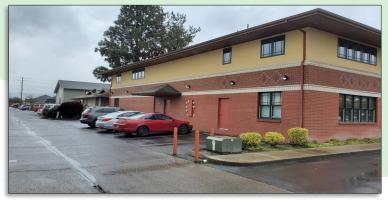

## 950 12th Avenue — Longview

#### PROPERTY INFORMATION

**SUITE:** 100

**TERMS:** \$1,700 Per Month + Utilities

**SIZE:** 1,700 SF +/-

#### **INVESTMENT HIGHLIGHT!**

For Lease: Ground floor office suite now available in this high-class professional building. Suites features 1,700 SF. This suite features multiple good-sized offices, large reception/waiting area, conference room, plenty of storage, small kitchenette, and private restrooms. This building boasts well-kept common areas, great exposure, excellent natural light,

private employee parking in the rear and client parking in the front. This first-floor suites range is asking \$1,700 per month plus utilities. Call today to schedule your private tour.

The information contained herein has been obtained from sources we understand to be reliable. Whilst we do not doubt its accuracy it has not been verified & we make no guarantees, warranty or representations about it. Any projections, opinions, assumptions or estimates used are for example only. You & your advisors should conduct a careful independent investigation of the property to determine the property's satisfaction to your needs.