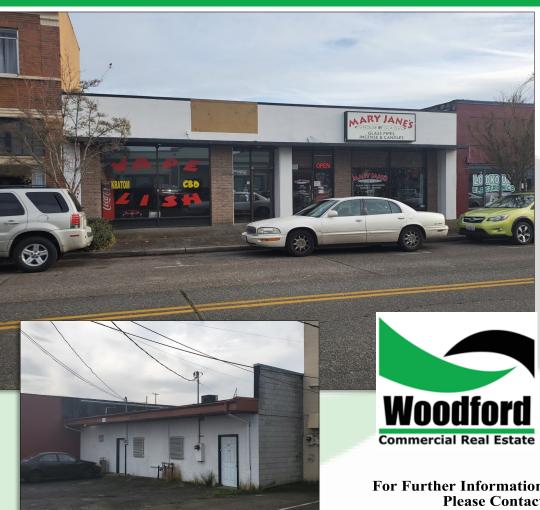

## 1158 Commerce Avenue Longview, WA

## PROPERTY DEMOGRAPHICS

Address: 1158 Commerce Avenue

Tax ID: 01594

Size: 2.100 SF +/-

\$1,100 Per Month + Utilities Terms:

Zoned: DC | Downtown Commerce

## PROPERTY FEATURES

FOR LEASE: Retail/Office suite now available in the desirable Downtown Commerce area of Longview. This space features 2,100 SF of open concept floor plan, large storefront windows, storage room, great visibility, excellent signage, and private parking spaces for employees. Asking \$1,100 per month plus utilities. Call today for your private tour.