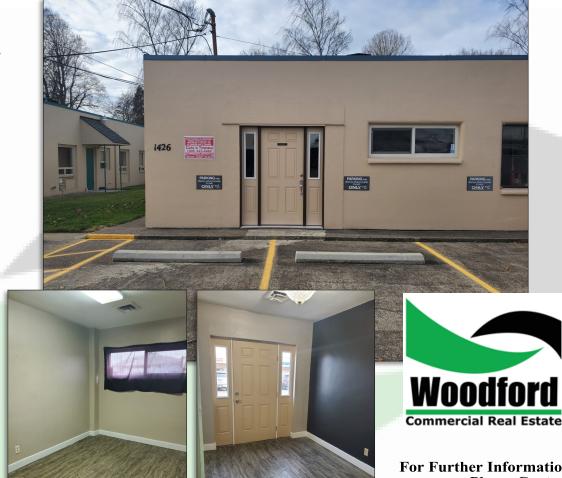

## PROPERTY DEMOGRAPHICS

Address: 1426 16th Avenue—Longview

Tax ID: 0 - 1676

Size: 400 SF +/-

Terms: \$500 Per Month + Electricity

Central Business District Zoned:

## PROPERTY FEATURES

FOR LEASE: Great value in this office suite located on the Civic Circle in the heart of downtown Longview. This office suite features private employee parking, two good sized offices, a reception/waiting area, and private restroom spread over approx. 400 SF. Asking \$500 per month plus electricity. Suite access is off alley. Call today for your private tour.