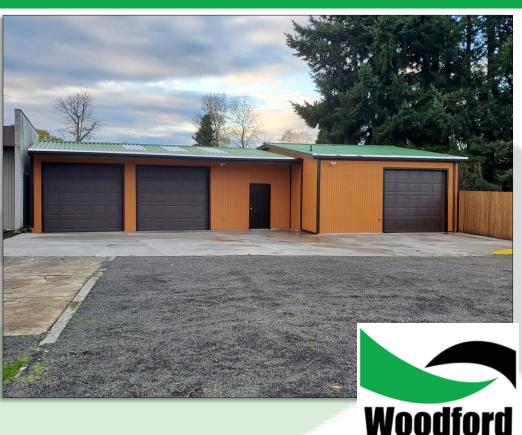

#### PROPERTY DEMOGRAPHICS

Address: 1111 S Pacific Ave—Kelso, WA

Tax ID: 23448

Available Size: 2,500 SF +/-

Terms: \$1,800 Per Month Plus Utilities

Zoning: General Commercial | GC

#### PROPERTY FEATURES

FOR LEASE: Outstanding and rare warehouse space now available in South Kelso. This building features wide open interior, rear yard storage, a good amount of parking in the front of the building, three large grade garage doors, and a restroom with a shower. This space is approximately 2,500 SF asking \$1,800 per month plus utilities. Call today for your private tour.