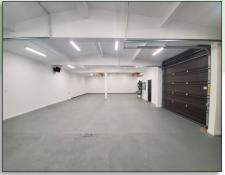

#### PROPERTY FEATURES

FOR LEASE: Outstanding and rare warehouse space now available in South Kelso. This building features wide open interior, rear yard storage, a good amount of parking in the front of the building, three large grade garage doors, and a restroom with a shower. This space is approximately 2,500 SF asking \$1,800 per month plus utilities. Call today for your private tour.