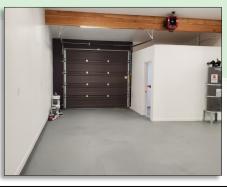

#### PROPERTY FEATURES

FOR LEASE: Outstanding and rare warehouse space now available in South Kelso. This building features wide open interior, rear yard storage, a good amount of parking in the front of the building, three large grade garage doors, and a restroom with a shower. This space is approximately 2,500 SF asking \$1,800 per month plus utilities. Call today for your private tour.