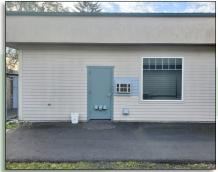

#### PROPERTY FEATURES

FOR LEASE: Great value in this 500 SF space in Bakers Corner. This space is an open concept and allows for multiple uses within the zoning. Asking \$300 per month plus utilities for the first year with a 3 year lease term. Newer building in a good area would be a great fit for your business. Call today for your private tour.