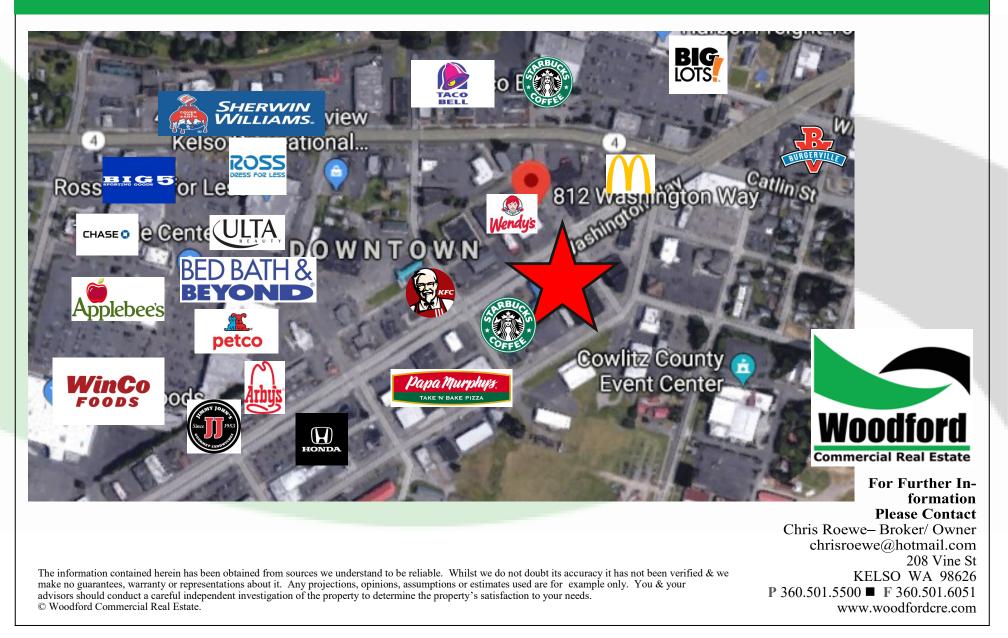

ansition into these spaces. The property has approx. 25,000 VPD along Washington Way, excellent signage, and large parking areas. Asking rate ranges from \$16 — \$24 per SF Annum plus Triple Nets. Don't wait to see this space and available options! Call today for your private tour.





**Woodford** Commercial Real Estate For Further Information Please Contact Chris Roewe– Broker/ Owner chrisroewe@hotmail.com 208 Vine St KELSO WA 98626 P 360.501.5500 **•** F 360.501.6051 www.woodfordcre.com

### 821 Washington Way– Longview, WA

#### OFFICE AREA OFFICE OFFICE OFFICE 8.708 OFFICE OFFICE OFFICE 3,158 SF 3,582 SF GIRL'S RR OFFICE CONFERENCE ROOM MEN'S OFFICE MORKROOM 3 COMPUTER ROOM VAULT . \$75H \$75H \$73H 101204 107210-10728-

## Floor Plan

# Aerial

### 821 Washington Way— Longview, WA



## Photos

### 821 Washington Way Longview, WA