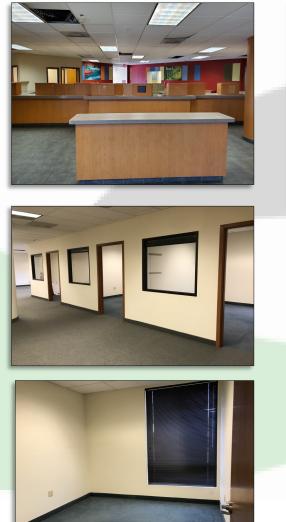

## Photos

#### **PROPERTY FEATURES**

Prime office on highly traveled corridor now available. This space ranges from 3,158 SF to 6,740 SF with multiple floor plans. Interior layout is functionally set up for an easy transition into these spaces. The property has approx. 25,000 VPD along Washington Way, excellent signage, and large parking areas. Asking rate ranges from \$16 — \$24 per SF Annum plus Triple Nets. Don't wait to see this space and available options! Call today for your private tour.