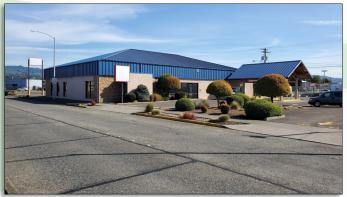

#### **PROPERTY FEATURES**

Prime office on highly traveled corridor now available. This space ranges from 3,158 SF to 6,740 SF with multiple floor plans. Interior layout is functionally set up for an easy transition into these spaces. The property has approx. 25,000 VPD along Washington Way, excellent signage, and large parking areas. Asking rate ranges from \$16 — \$24 per SF Annum plus Triple Nets. Don't wait to see this space and available options! Call today for your private tour.

## Photos