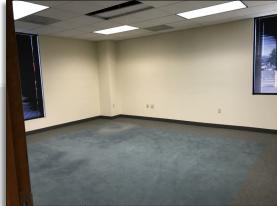

## Photos

#### **PROPERTY FEATURES**

Prime office on highly traveled corridor now available. This space ranges from 3,158 SF to 6,740 SF with multiple floor plans. Interior layout is functionally set up for an easy transition into these spaces. The property has approx. 25,000 VPD along Washington Way, excellent signage, and large parking areas. Asking rate ranges from \$16 — \$24 per SF Annum plus Triple Nets. Don't wait to see this space and available options! Call today for your private tour.