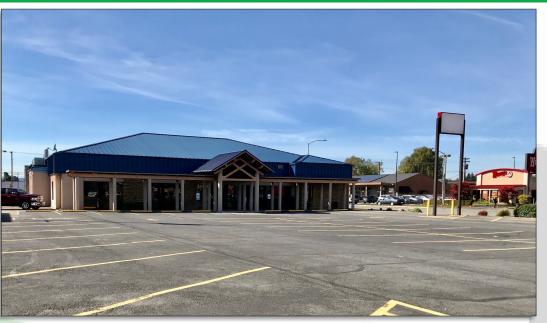

#### **PROPERTY FEATURES**

Prime office on highly traveled corridor now available. This space ranges from 3,158 SF to 6,740 SF with multiple floor plans. Interior layout is functionally set up for an easy transition into these spaces. The property has approx. 25,000 VPD along Washington Way, excellent signage, and large parking areas. Asking rate ranges from \$16 — \$24 per SF Annum plus Triple Nets. Don't wait to see this space and available options! Call today for your private tour.

## Photos