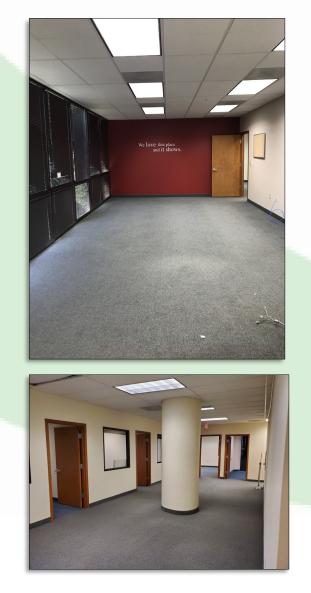

## Photos

#### **PROPERTY FEATURES**

Prime office on highly traveled corridor now available. This space ranges from 3,158 SF to 6,740 SF with multiple floor plans. Interior layout is functionally set up for an easy transition into these spaces. The property has approx. 25,000 VPD along Washington Way, excellent signage, and large parking areas. Asking rate ranges from \$16 — \$24 per SF Annum plus Triple Nets. Don't wait to see this space and available options! Call today for your private tour.