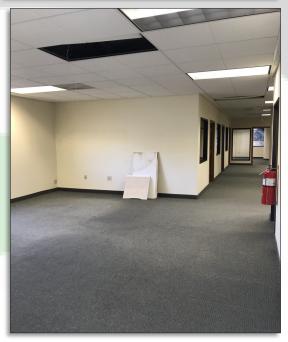

## Photos

#### **PROPERTY FEATURES**

Prime office on highly traveled corridor now available. This space ranges from 3,158 SF to 6,740 SF with multiple floor plans. Interior layout is functionally set up for an easy transition into these spaces. The property has approx. 25,000 VPD along Washington Way, excellent signage, and large parking areas. Asking rate ranges from \$16 — \$24 per SF Annum plus Triple Nets. Don't wait to see this space and available options! Call today for your private tour.