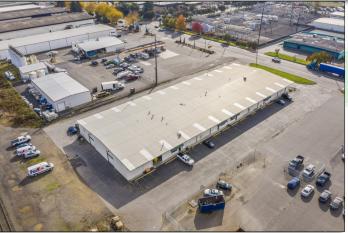

#### PROPERTY DEMOGRAPHICS

Address: 960-5 Industrial Way—Longview, WA

Tax ID: 03153012 and 031503120

Zoning: Light Industrial District | LI-A

Suite 960-5:

Size: 3,600 SF +/-

Terms: \$2,400 Per Month Plus Electricity/Gas

### PROPERTY FEATURES

FOR LEASE: This prime warehouse complex along Industrial Way now has space available. This suite is approximately 3,600 SF with a mix of warehouse and office area. This space has a large grade door, high ceilings, good visibility and would make an excellent location for your business. Asking \$2,400 per month plus electricity and gas. Call today to schedule your tour.