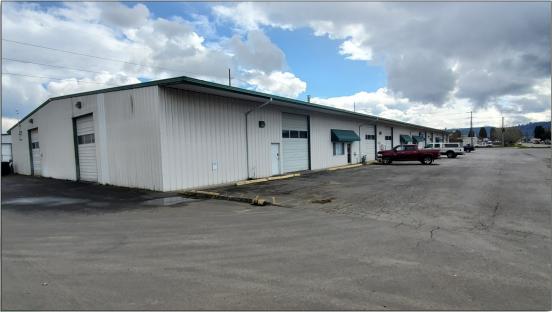

#### PROPERTY DEMOGRAPHICS

Address: 960-5 Industrial Way—Longview, WA

Tax ID: 03153012 and 031503120

Zoning: Light Industrial District | LI-A

Suite 960-5:

Size: 3,600 SF +/-

Terms: \$2,400 Per Month Plus Electricity/Gas

### PROPERTY FEATURES

FOR LEASE: This prime warehouse complex along Industrial Way now has space available. This suite is approximately 3,600 SF with a mix of warehouse and office area. This space has a large grade door, high ceilings, good visibility and would make an excellent location for your business. Asking \$2,400 per month plus electricity and gas. Call today to schedule your tour.