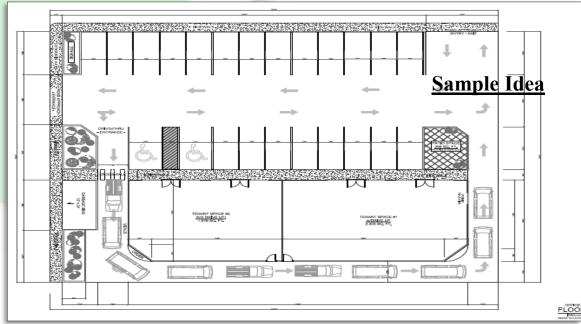

# Site Plan

### 821 Washington Way— Longview, WA

### PROPERTY FEATURES

Ideally located hard corner on one of the most traveled streets now available! This corner location is divisible into 18,000 or 36,000 SF lot. Plans on file for creating a drive thru, mid-cap retail box, and much much more is possible at this site. Asking lease rate is determined by delivery condition. Call today for additional information.