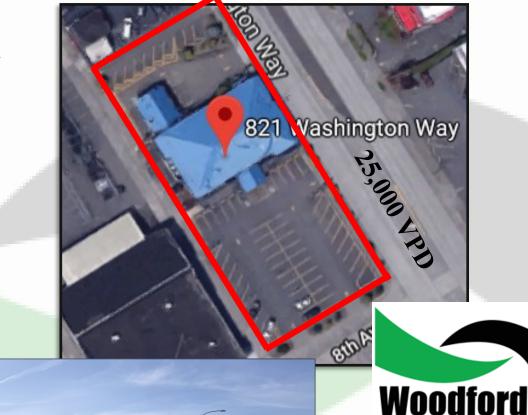

#### PROPERTY DEMOGRAPHICS

Address: 821 Washington Way —Longview, WA

Tax ID: 09571

Lot Size Available: 18,000—36,000 SF

Building Size: TBD — Build to Suit

Zoning: Central Business District | CBD

Traffic: Approx. 25,000 VPD

### PROPERTY FEATURES

Ideally located hard corner on one of the most traveled streets now available! This corner location is divisible into 18,000 or 36,000 SF lot. Plans on file for creating a drive thru, mid-cap retail box, and much much more is possible at this site. Asking lease rate is determined by delivery condition. Call today for additional information.

# Aerial

## 821 Washington Way— Longview, WA

The information contained herein has been obtained from sources we understand to be reliable. Whilst we do not doubt its accuracy it has not been verified & we make no guarantees, warranty or representations about it. Any projections, opinions, assumptions or estimates used are for example only. You & your advisors should conduct a careful independent investigation of the property to determine the property's satisfaction to your needs.