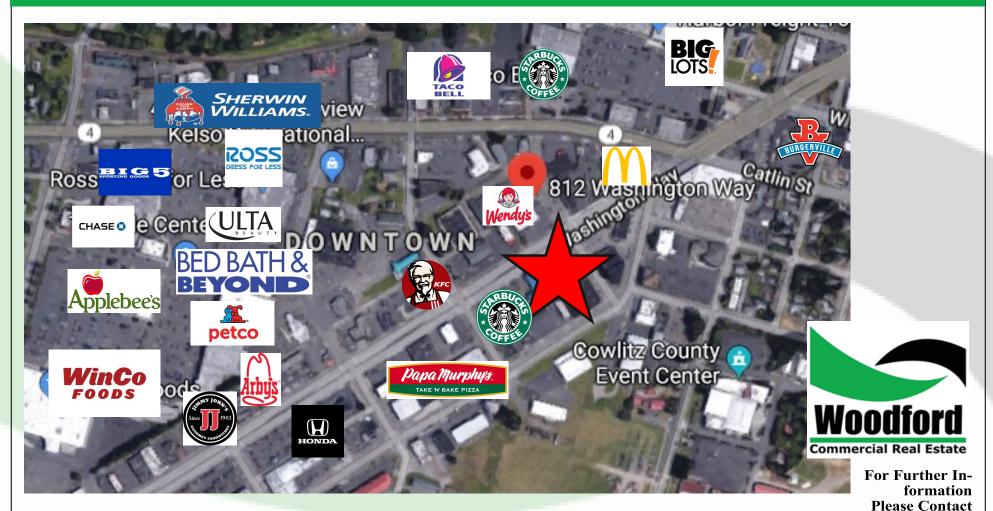

# Aerial

## 821 Washington Way— Longview, WA

The information contained herein has been obtained from sources we understand to be reliable. Whilst we do not doubt its accuracy it has not been verified & we make no guarantees, warranty or representations about it. Any projections, opinions, assumptions or estimates used are for example only. You & your advisors should conduct a careful independent investigation of the property to determine the property's satisfaction to your needs.