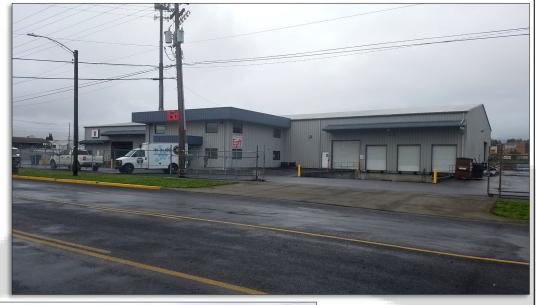

#### PROPERTY DEMOGRAPHICS

PRICE: \$0.50 Per SF + Triple Net Per Month

OFFICE SIZE: 3,800 SF +/-

WAREHOUSE SIZE: 12,500 SF +/-

TAX ID: 100900200

ZONED: Industrial / Commercial

#### **PROPERTY FEATURES**

Tremendous warehouse location now available. 12,500 SF of warehouse space and 3,800 SF of office space available with two grade garage doors and three dock high doors. Interior space is open, has high ceilings, good parking, highly visible, large laydown/ storage yard, high quality offices, and both single and three phase power available. This location is a must see. Call today to schedule your private tour!