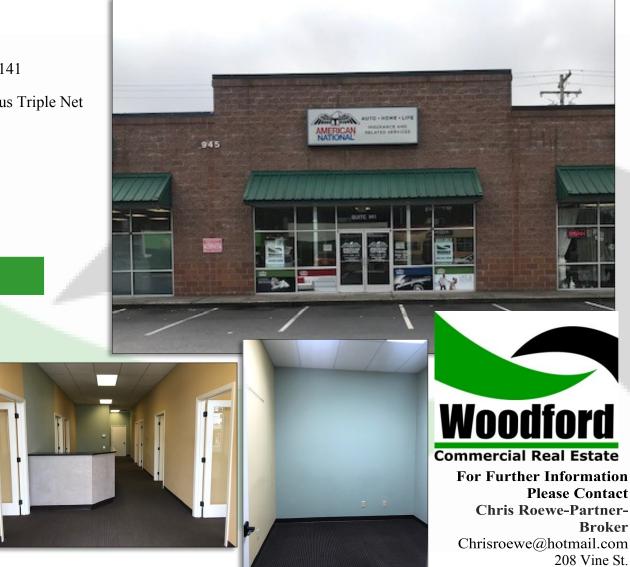

#### PROPERTY INFORMATION

945 Washington Way Ste. 141 **ADDRESS:** 

**TERMS:** \$1.50 Per SF Per Month Plus Triple Net

SIZE: 1,455 SF +/-

TAX ID: 09561

TRAFFIC COUNTS: Approx. 25,000 VPD

#### PROPERTY FEATURES

For Lease: Fantastic retail space now available for lease on Washington Way! This space is approx. 1,455 SF featuring high traffic counts of approx. 25,000 VPD, excellent visibility, good signage, large parking lot, breakroom with kitchenette, and much more. Space currently set as an office use with 7 individual offices. Asking \$1.50 per sf per month plus triple net. Improvement allowance available qualified tenants. Call today for your private tour.