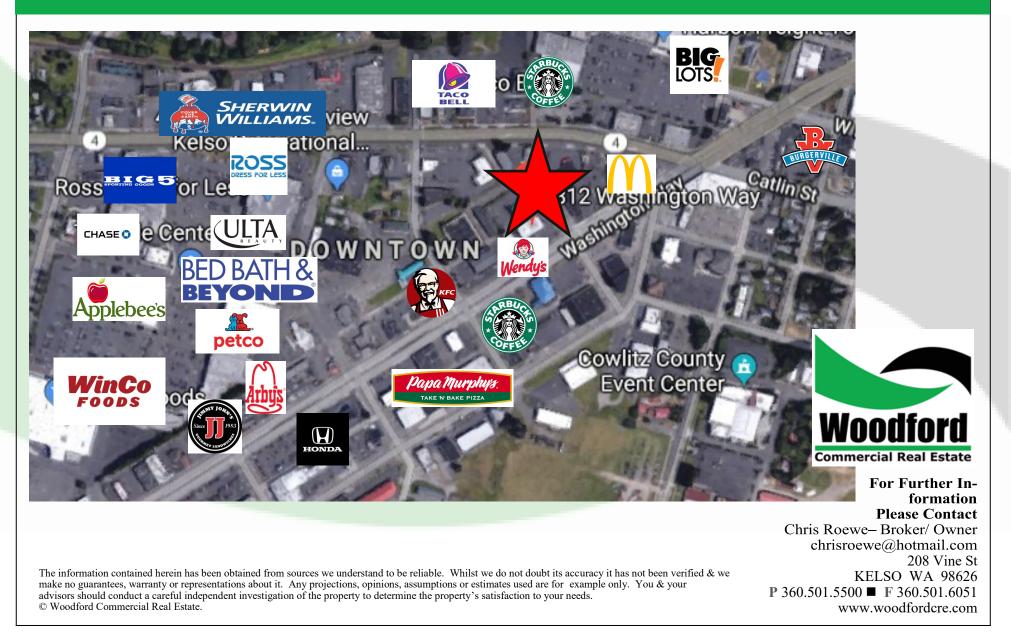

# Aerial

### 812 Washington Way— Longview, WA

#### **PROPERTY FEATURES**

FOR LEASE: Hard corner, prime retail location now available in highly desirable area of Longview. This building features approx. 5,091 SF this building boasts great visibility from one of Longview's busiest streets with approx. 25,000 VPD, has excellent signage opportunities, a large amount of parking, and is located close to Lower Columbia College and the primary trade areas. This location would support a variety of retail or professional uses. Call today for your appointment to view this amazing corner location.