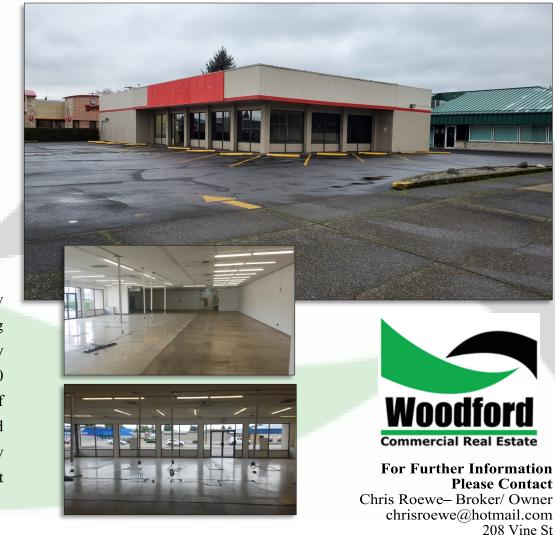

# FOR LEASE

### 812 Washington Way — Longview, WA

**KELSO WA 98626** 

www.woodfordcre.com

**P** 360.501.5500 **■ F** 360.501.6051

#### **PROPERTY DEMOGRAPHICS**

| Address:        | 812 Washington Way —Longview, WA |
|-----------------|----------------------------------|
| Tax ID:         | 0952601                          |
| Available Size: | 5,091 SF +/-                     |
| Terms:          | \$16.20 Per SF Annum + NNN       |
| Zoning:         | Central Business District   CBD  |
| Traffic:        | Approx. 25,000 VPD               |
|                 |                                  |

#### **PROPERTY FEATURES**

FOR LEASE: Hard corner, prime retail location now available in highly desirable area of Longview. This building features approx. 5,091 SF this building boasts great visibility from one of Longview's busiest streets with approx. 25,000 VPD, has excellent signage opportunities, a large amount of parking, and is located close to Lower Columbia College and the primary trade areas. This location would support a variety of retail or professional uses. Call today for your appointment to view this amazing corner location.