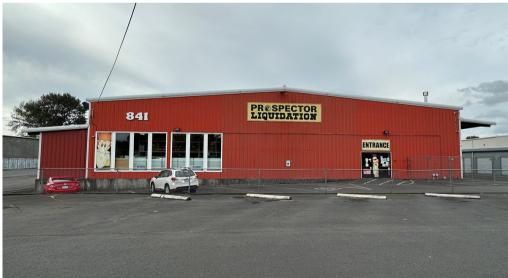

#### AVAILABLE JANUARY 1ST, 2024

FOR LEASE: Great find in this well positioned warehouse. This opportunity has 12,000 SF of warehouse available. Flexible zoning allows for a magnitude of uses from retail to manufacturing. This building has dock high door on the southern side of the building, grade level door on the north side and store from glass on the front. The building features sprinklers, 3-phase power, tall ceilings for stacking, good signage and plenty of parking. Laydown yard can also be available. Lease asking rates starting at \$9,000 per month plus triple nets. call today to schedule a tour and reserve this space.

## 841 3rd Avenue Longview, WA 98632

The information contained herein has been obtained from sources we understand to be reliable. Whilst we do not doubt its accuracy it has not been verified & we make no guarantees, warranty, or representations about it. Any projections, opinions, assumptions or estimates used are for example only. You & your advisors should conduct a careful independent investigation of the property to determine the property's satisfaction to your needs. © Woodford Commercial Real Estate.