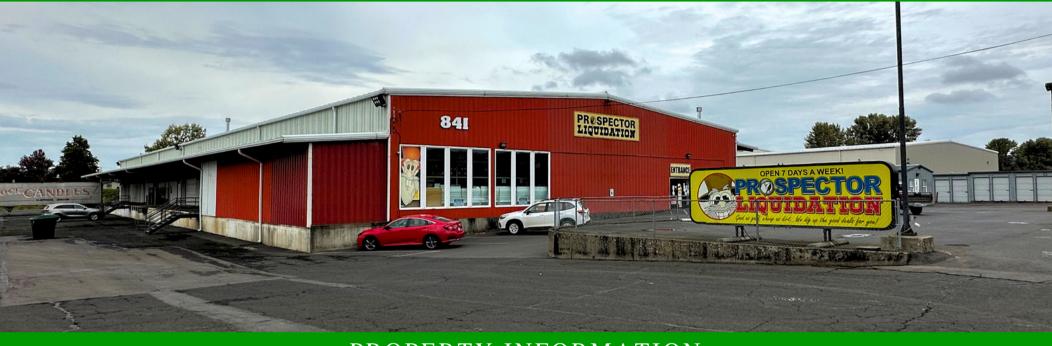

### 841 3rd Avenue Longview, WA 98632

#### AVAILABLE JANUARY 1ST, 2024

FOR LEASE: Great find in this well positioned warehouse. This opportunity has 12,000 SF of warehouse available. Flexible zoning allows for a magnitude of uses from retail to manufacturing. This building has dock high door on the southern side of the building, grade level door on the north side and store from glass on the front. The building features sprinklers, 3-phase power, tall ceilings for stacking, good signage and plenty of parking. Laydown yard can also be available. Lease asking rates starting at \$9,000 per month plus triple nets. call today to schedule a tour and reserve this space.