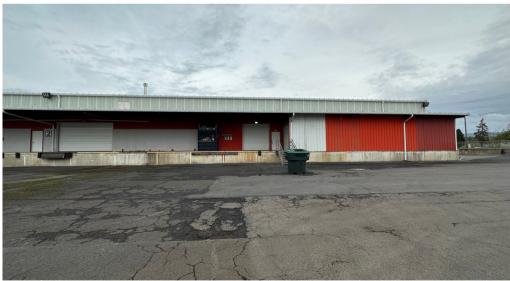

#### AVAILABLE JANUARY 1ST, 2024

FOR LEASE: Great find in this well positioned warehouse. This opportunity has 12,000 SF of warehouse available. Flexible zoning allows for a magnitude of uses from retail to manufacturing. This building has dock high door on the southern side of the building, grade level door on the north side and store from glass on the front. The building features sprinklers, 3-phase power, tall ceilings for stacking, good signage and plenty of parking. Laydown yard can also be available. Lease asking rates starting at \$9,000 per month plus triple nets. call today to schedule a tour and reserve this space.

## 841 3rd Avenue Longview, WA 98632

The information contained herein has been obtained from sources we understand to be reliable. Whilst we do not doubt its accuracy it has not been verified & we make no guarantees, warranty, or representations about it. Any projections, opinions, assumptions or estimates used are for example only. You & your advisors should conduct a careful independent investigation of the property to determine the property's satisfaction to your needs. © Woodford Commercial Real Estate.