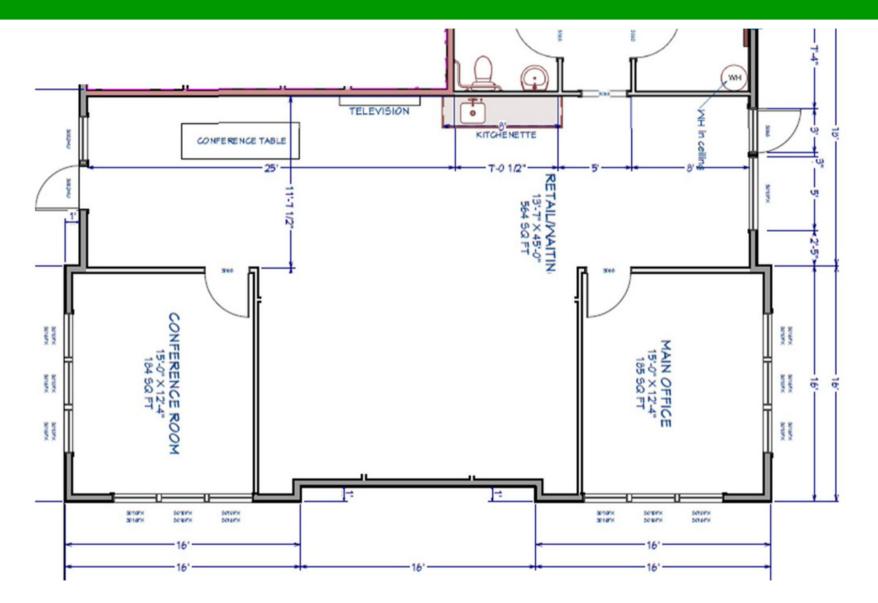

# FLOOR PLAN

### 1494 Dike Access Rd Ste. B Woodland, WA 98674

The information contained herein has been obtained from sources we understand to be reliable. Whilst we do not doubt its accuracy it has not been verified & we make no guarantees, warranty, or representations about it. Any projections, opinions, assumptions or estimates used are for example only. You & your advisors should conduct a careful independent investigation of the property to determine the property's satisfaction to your needs. © Woodford Commercial Real Estate.