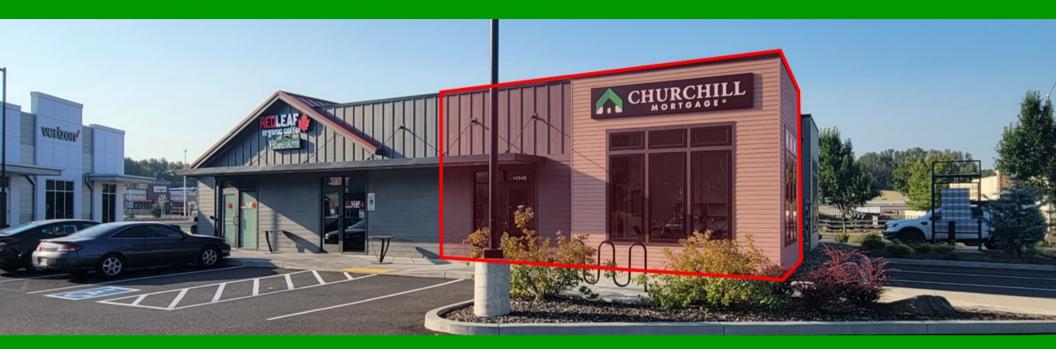

#### **PROPERTY FEATURES**

Price: \$2,941.68 Per Month + NNN | Suite Size: 1,492 SF +/- | Tax ID: Portion of 5-07870115

Prime location in this 1,492 SF office/retail suite located off of I-5. This building features a regional office co-tenant, large windows throughout for lots of natural light, high end finishes in place, flexible floor plan, good parking ratios, excellent signage and visibility. Shadow anchored by Walmart and next to Verizon, taco bell, O'Reilly Auto Parts, Les Schwab and many more. Asking \$2,942 per month plus triple nets. Call today to schedule a tour and reserve this space.