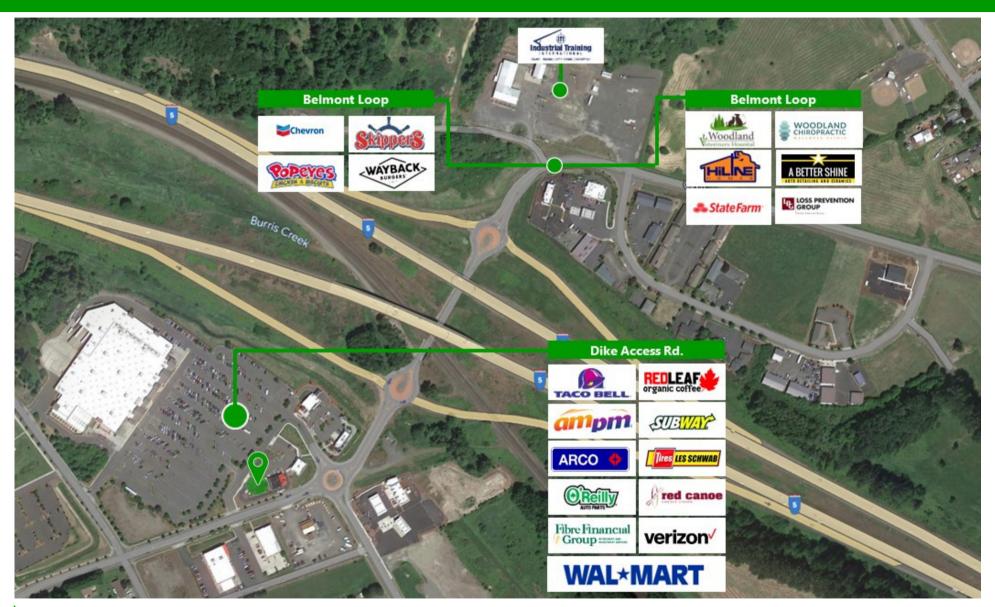

### AERIAL

### 1494 Dike Access Rd Ste. B Woodland, WA 98674

The information contained herein has been obtained from sources we understand to be reliable. Whilst we do not doubt its accuracy it has not been verified & we make no guarantees, warranty, or representations about it. Any projections, opinions, assumptions or estimates used are for example only. You & your advisors should conduct a careful independent investigation of the property to determine the property's satisfaction to your needs. © Woodford Commercial Real Estate.