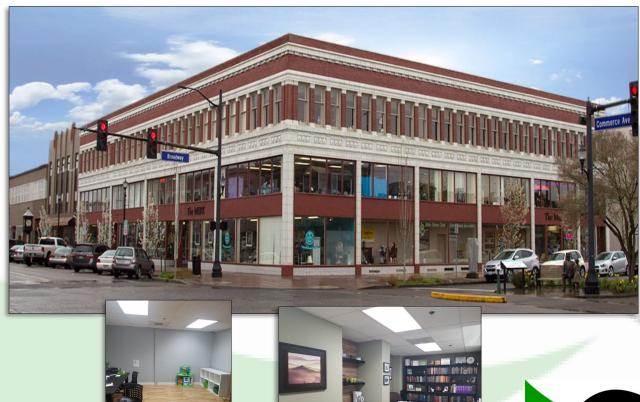

## **PROPERTY FEATURES**

FOR LEASE: Multiple office/retail spaces for lease in one of Longview's most iconic buildings. The Merk is centrally located in Downtown Longview and consists of a good mix of tenants. Available suites range from 475 SF—657 SF asking \$500—\$550 per month (includes utilities). Bring your business ideas to this freshly updated and well cared for building that is bustling with business. Call today for your private tour.