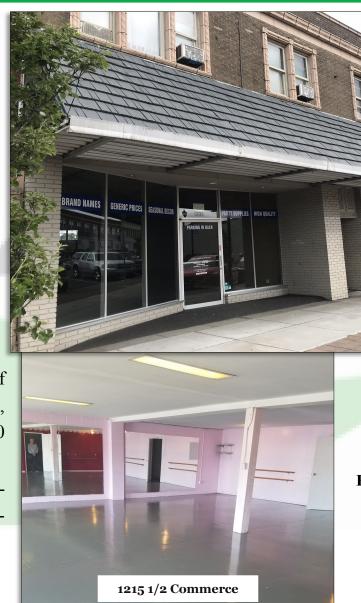

#### 1209 Commerce:

6.000 SF +/-Size:

Terms: \$2,200 Per Month + Electricity

1215 1/2 Commerce:

Size: 2.000 SF + / -

Terms: \$850 Per Month + Electricity

#### **PROPERTY FEATURES**

Two unique spaces now available for lease in downtown Longview.

1209 Commerce is a large wide open retail space of approx. 6,000 SF with high ceilings, private restrooms, good natural light and great exposure. Asking \$2,200 per month plus electricity.

1215 1/2 Commerce is a former dance studio of approx. 2,000 SF. This open space can be used for multiple uses. Asking \$850 per month plus electricity.

Call today to schedule your private tour.