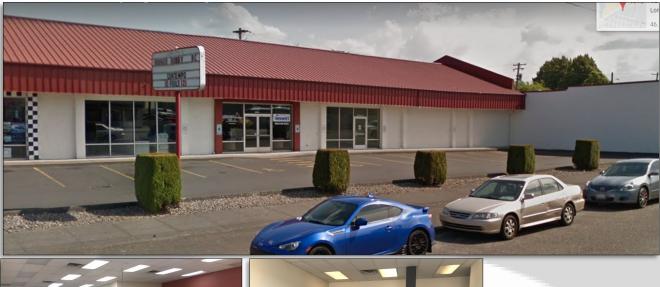

## 1015 Vandercook Way, Suite D-E-Longview, WA

#### **PROPERTY FEATURES**

For Lease: Quality office/retail space now available in highly visible center. Space available ranges from 875 SF up to 2,500 SF. Lease rates starting at \$1,313 per month plus triple net. Come with your vision for an ideal layout, as build to suit is available for qualified tenants. Sizes of potential suites can be modified. Multiple uses allowed within the zoning. Call today for your private tour.