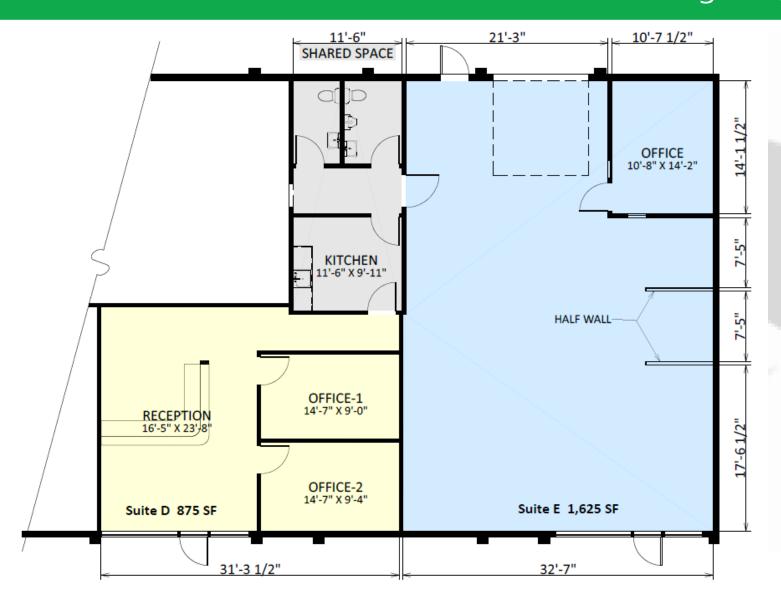

# FLOOR PLAN

# 1015 Vandercook Way, Suite D-E-Longview, WA

1015 VANDERCOOK SUITE D & E - PROPOSED FLOOR PLAN

1/8" = 1'-0"