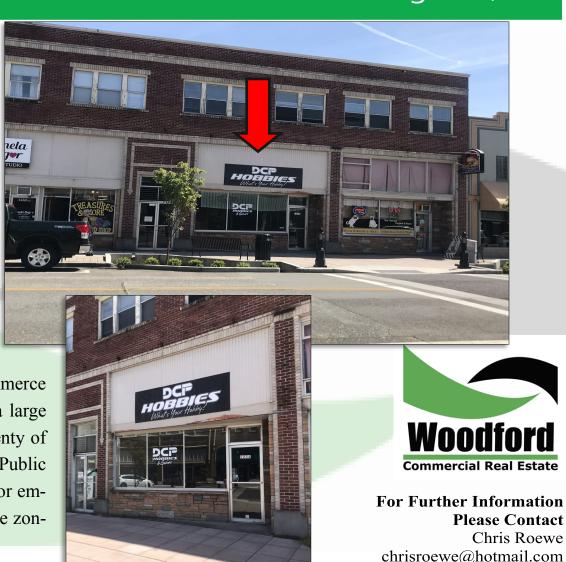

## 1234 Commerce Avenue Longview, WA

Chris Roewe

**KELSO WA 98626** 

www.woodfordcre.com

P 360.501.5500 ■ F 360.501.6051

208 Vine St

## **PROPERTY FEATURES**

PRICE REDUCED!! Move in ready retail space centrally located in downtown Longview on Commerce Ave. This space features approx. 2,200 SF with a large open retail space, office, private restroom, and plenty of storage. Asking \$1,000 per month plus utilities. Public parking is available on both sides of the building for employees or clients. Multiple uses allowed within the zoning. Call today for your private tour.