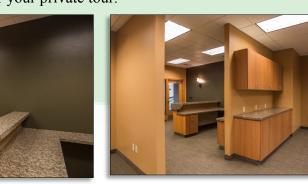

#### **PROPERTY FEATURES**

For Lease: Class A office space in a prime Civic Circle location, now available. This space features 2,070 SF spread over 5 large offices with gorgeous views, comfortable reception area, kitchen/breakroom, bullpen area, plenty of storage, a potential conference room, all with high end finishes. This second floor suite is served with an elevator, has a very large parking lot, along with great traffic counts and visibility. Asking rate of \$15 per sf per annum plus triple net. Call today for your private tour.