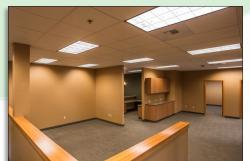

#### **PROPERTY FEATURES**

For Lease: Class A office space in a prime Civic Circle location, now available. This space features 2,070 SF spread over 5 large offices with gorgeous views, comfortable reception area, kitchen/breakroom, bullpen area, plenty of storage, a potential conference room, all with high end finishes. This second floor suite is served with an elevator, has a very large parking lot, along with great traffic counts and visibility. Asking rate of \$15 per sf per annum plus triple net. Call today for your private tour.