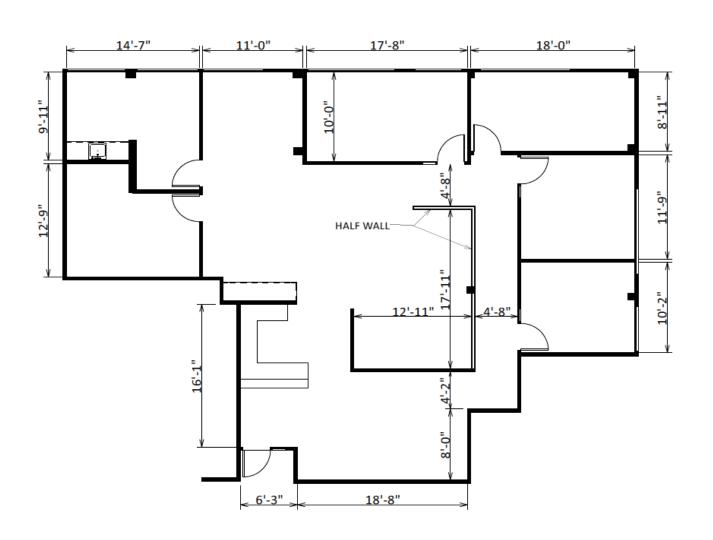

nference room, all with high end finishes. This second floor suite is served with an elevator, has a very large parking lot, along with great traffic counts and visibility. Asking rate of \$15 per sf per annum plus triple net. Call today for your private tour.







### For Further Information Please Contact

Chris Roewe chrisroewe@hotmail.com 208 Vine St KELSO WA 98626

P 360.501.5500 
F 360.501.6051

www.woodfordcre.com

The information contained herein has been obtained from sources we understand to be reliable. Whilst we do not doubt its accuracy it has not been verified & we make no guarantees, warranty or representations about it. Any projections, opinions, assumptions or estimates used are for example only. You & your



## 1700 Hudson Street, Suite 200 Longview, WA

# FLOOR PLAN



WALSTEAD MERTSCHING SUITE 200 - EXISTING FLOOR PLAN

1/8" = 1'-0"