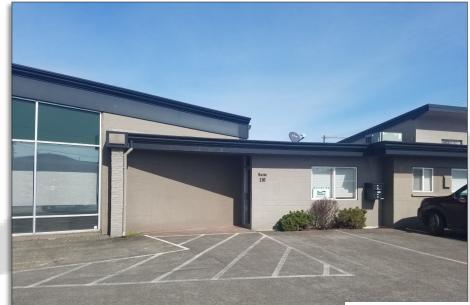

## 1146 15th Ave. Ste. 110 Longview, WA 98632

## PROPERTY FEATURES

FOR LEASE: Approximately 613 SF office space now available on main artery between Washington and Oregon. This updated space has two offices, a large reception/waiting area and a private restroom. There is also excellent signage exposure and great parking on this busy street. Call today for your appointment.