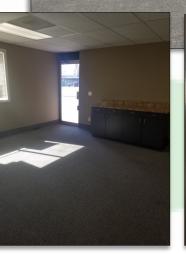

## PROPERTY FEATURES

FOR LEASE: Approximately 613 SF office space now available on main artery between Washington and Oregon. This updated space has two offices, a large reception/waiting area and a private restroom. There is also excellent signage exposure and great parking on this busy street. Call today for your appointment.