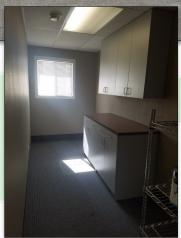

## PROPERTY FEATURES

FOR LEASE: Approximately 613 SF office space now available on main artery between Washington and Oregon. This updated space has two offices, a large reception/waiting area and a private restroom. There is also excellent signage exposure and great parking on this busy street. Call today for your appointment.