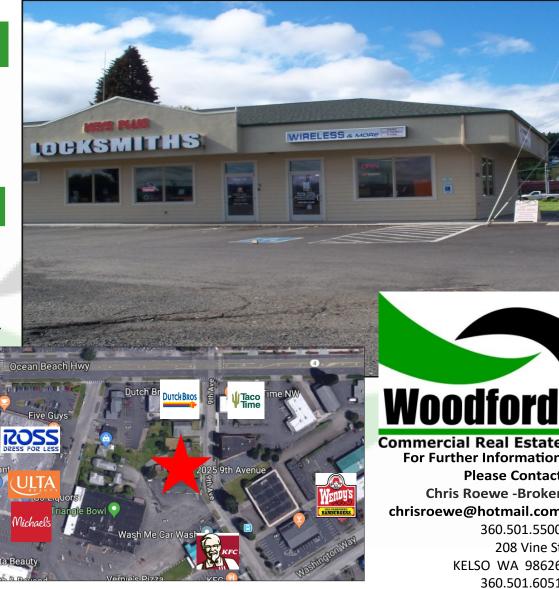

## 2025 9th Avenue Suite 100 Longview, WA 98632

## PROPERTY FEATURES

Endcap retail/office space with excellent visibility from two of Longview's busiest streets now available for lease. Located near the Triangle Shopping Center, this space is approximately 640 SF with a large reception/waiting area, two decent sized offices, great natural light and plenty of parking. Asking \$700 per month plus utilities. Call today for your private tour.

**Commercial Real Estate** For Further Information **Please Contact Chris Roewe -Broker** chrisroewe@hotmail.com 360.501.5500 208 Vine St **KELSO WA 98626** 

> 360.501.6051 www.woodfordcre.com

The information contained herein has been obtained from sources we understand to be reliable. Whilst we do not doubt its accuracy it has not been verified & we make no guarantees, warranty or representations about it. Any projections, opinions, assumptions or estimates used are for example only. You & your advisors should conduct a careful independent investigation of the property to determine the property's satisfaction to your needs.