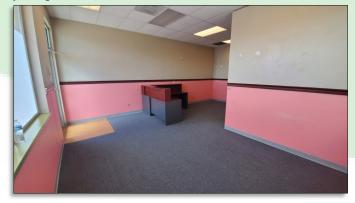

## PROPERTY FEATURES

Endcap retail/office space with excellent visibility from two of Longview's busiest streets now available for lease. Located near the Triangle Shopping Center, this space is approximately 640 SF with a large reception/waiting area, two decent sized offices, great natural light and plenty of parking. Asking \$700 per month plus utilities. Call today for your private tour.