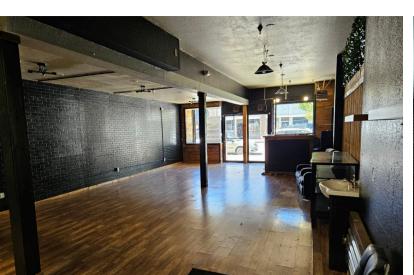

## **ABOUT THE PROPERTY**

Great find in this unique retail space now available in the heart of downtown Longview. This space features 2,500 SF spread over one and a half floors, with plenty of storage, two private restrooms, a large shared parking lot in the rear, has good sized store front windows, a lot of natural light, excellent exposure and good signage. Asking \$1,500 per month + utilities. Call today for your private tour.