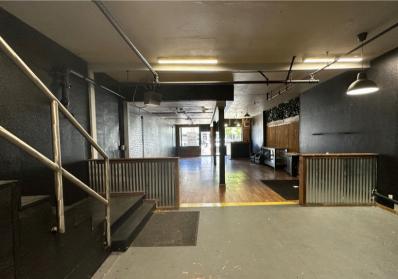

## **ABOUT THE PROPERTY**

Great find in this unique retail space now available in the heart of downtown Longview. This space features 2,500 SF spread over one and a half floors, with plenty of storage, two private restrooms, a large shared parking lot in the rear, has good sized store front windows, a lot of natural light, excellent exposure and good signage. Asking \$1,500 per month + utilities. Call today for your private tour.