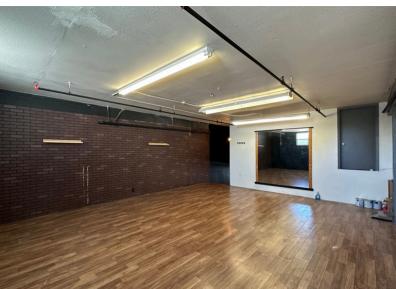

## **ABOUT THE PROPERTY**

Great find in this unique retail space now available in the heart of downtown Longview. This space features 2,500 SF spread over one and a half floors, with plenty of storage, two private restrooms, a large shared parking lot in the rear, has good sized store front windows, a lot of natural light, excellent exposure and good signage. Asking \$1,500 per month + utilities. Call today for your private tour.