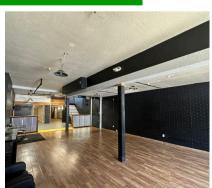

## **ABOUT THE PROPERTY**

Great find in this unique retail space now available in the heart of downtown Longview. This space features 2,500 SF spread over one and a half floors, with plenty of storage, two private restrooms, a large shared parking lot in the rear, has good sized store front windows, a lot of natural light, excellent exposure and good signage. Asking \$1,500 per month + utilities. Call today for your private tour.