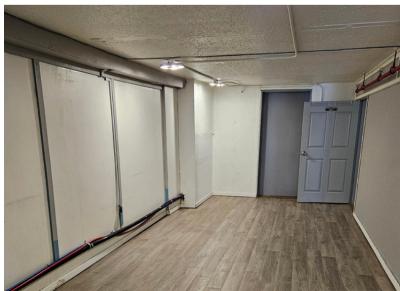

## **ABOUT THE PROPERTY**

Great find in this unique retail space now available in the heart of downtown Longview. This space features 2,500 SF spread over one and a half floors, with plenty of storage, two private restrooms, a large shared parking lot in the rear, has good sized store front windows, a lot of natural light, excellent exposure and good signage. Asking \$1,500 per month + utilities. Call today for your private tour.