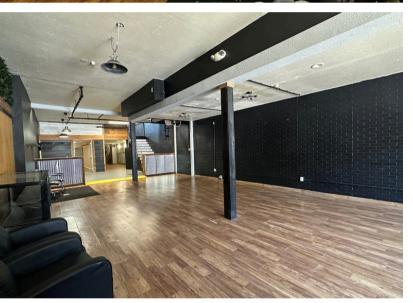

## **ABOUT THE PROPERTY**

Great find in this unique retail space now available in the heart of downtown Longview. This space features 2,500 SF spread over one and a half floors, with plenty of storage, two private restrooms, a large shared parking lot in the rear, has good sized store front windows, a lot of natural light, excellent exposure and good signage. Asking \$1,500 per month + utilities. Call today for your private tour.