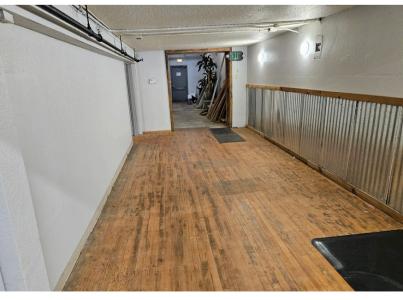

## **ABOUT THE PROPERTY**

Great find in this unique retail space now available in the heart of downtown Longview. This space features 2,500 SF spread over one and a half floors, with plenty of storage, two private restrooms, a large shared parking lot in the rear, has good sized store front windows, a lot of natural light, excellent exposure and good signage. Asking \$1,500 per month + utilities. Call today for your private tour.