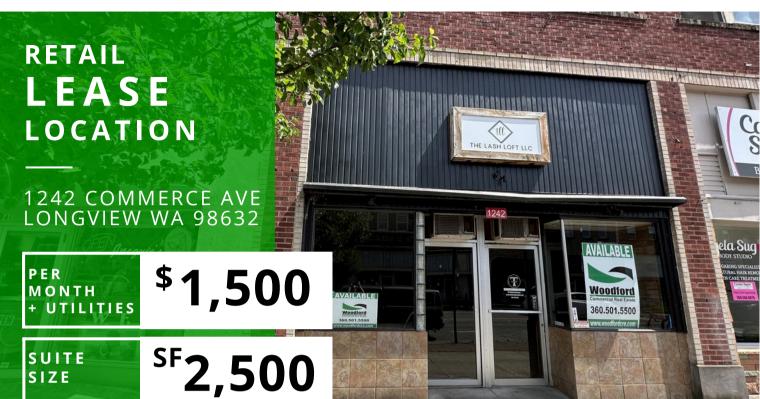

## **ABOUT THE PROPERTY**

Great find in this unique retail space now available in the heart of downtown Longview. This space features 2,500 SF spread over one and a half floors, with plenty of storage, two private restrooms, a large shared parking lot in the rear, has good sized store front windows, a lot of natural light, excellent exposure and good signage. Asking \$1,500 per month + utilities. Call today for your private tour.