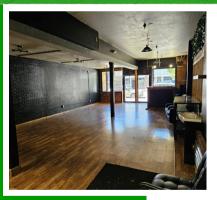

## **ABOUT THE PROPERTY**

Great find in this unique retail space now available in the heart of downtown Longview. This space features 2,500 SF spread over one and a half floors, with plenty of storage, two private restrooms, a large shared parking lot in the rear, has good sized store front windows, a lot of natural light, excellent exposure and good signage. Asking \$1,500 per month + utilities. Call today for your private tour.