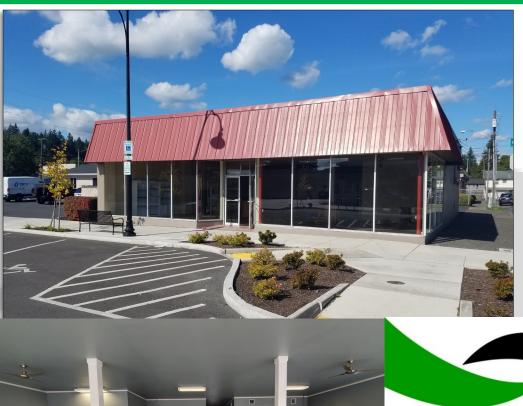

#### **PROPERTY FEATURES**

FOR LEASE: Brilliantly updated building on hard corner is now available. This space features approximately 2,880 SF, private parking, large windows, updated electrical and lighting, large storage room, and freshly painted concrete floors. New heating and AC system installed in 2017. This space is offered at \$2,000 per month plus utilities. Zoning allows for multiple uses. Call today for additional information or to schedule your private tour.