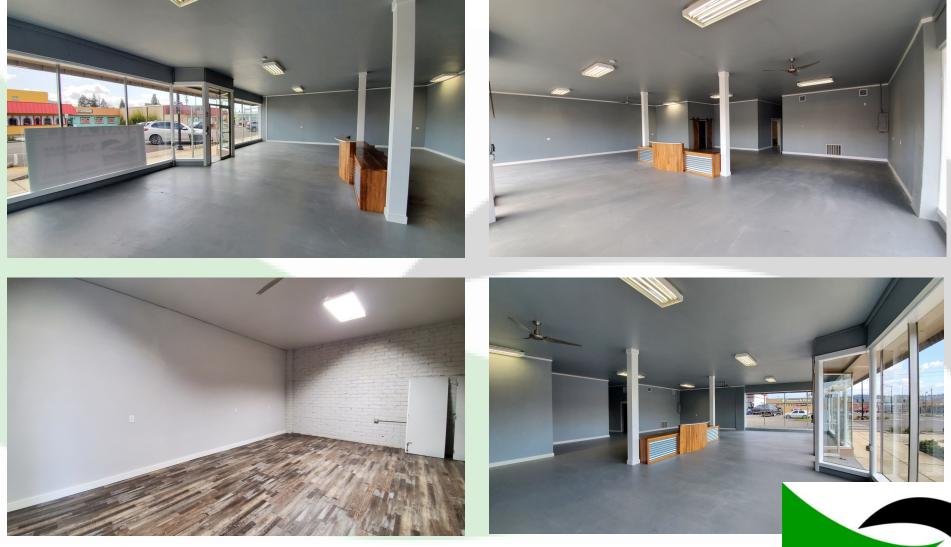

#### **PROPERTY FEATURES**

FOR LEASE: Brilliantly updated building on hard corner is now available. This space features approximately 2,880 SF, private parking, large windows, updated electrical and lighting, large storage room, and freshly painted concrete floors. New heating and AC system installed in 2017. This space is offered at \$2,000 per month plus utilities. Zoning allows for multiple uses. Call today for additional information or to schedule your private tour.