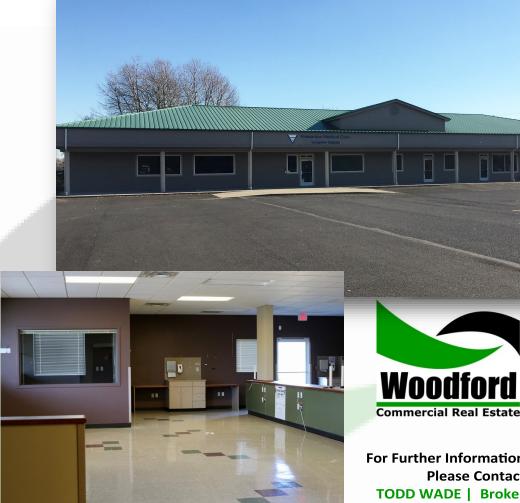

## 5618 Ocean Beach Highway, Longview WA

## PROPERTY INFORMATION

\$5,600 per month NNN PRICE:

SPACE SIZE: 5,600 SQFT

16,756 - 3 Mile | 48,577, - 5 Mile POPULATION:

HOUSEHOLD: 6,475 - 3 Mile | 19,346 - 5 Mile

\$61,885 - 3 Mile | \$59,529 - 5 Mile AVE. HH INCOME:

## **INVESTMENT HIGHLIGHT!**

- Former Dialysis Clinic Class A space excellent buildout
- Could be used for a variety of medical or office businesses
- 18,000+ SF retail strip center on main artery of West Longview
- Close proximity to many new housing developments
- Good local tenant mix
- · Highly Visible and easily accessible