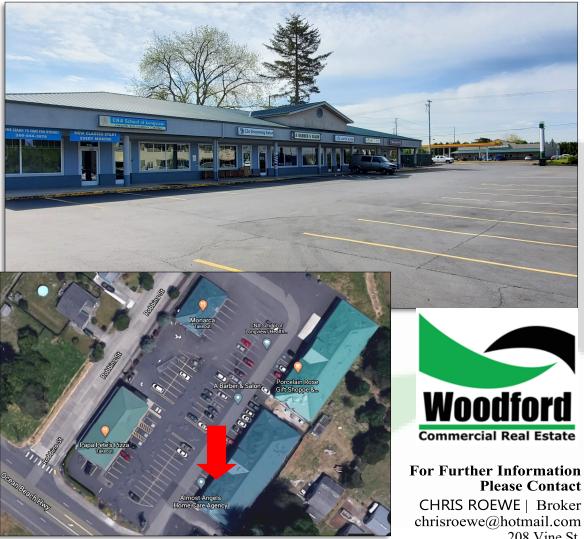

# FOR LEASE

## 5612 Ocean Beach Hwy Ste. 104 Longview WA 98632

#### **PROPERTY DEMOGRAPHICS**

| PRICE:      | \$500 Per Month + Utilities        |
|-------------|------------------------------------|
| AVAILABLE:  | 1,000 SF +/-                       |
| TAX ID:     | R033797                            |
| POPULATION: | 16,756 - 3 Mile   48,577, - 5 Mile |
| HOUSEHOLD:  | 6,475 - 3 Mile   19,346 - 5 Mile   |

#### **PROPERTY FEATURES**

FOR LEASE: 3 MONTHS FREE RENT!! Great value in this 1,000 SF space in Bakers Corner. This freshly updated space has a lot of natural light, plenty of parking, and good signage. Multiple uses allowed within the zoning. Asking \$500 per month plus utilities for the first year with a 3 year lease term. Newer building in a good area would be a great fit for your business. Call today for your private tour.