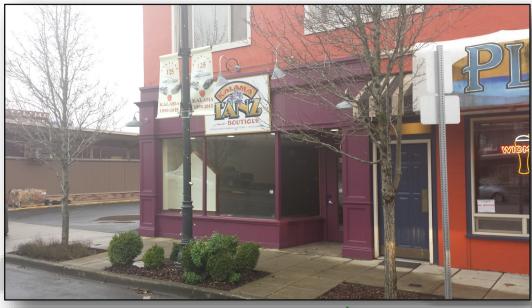

## 259 N 1st Street-Kalama, WA 98625

## PROPERTY INFORMATION

**PRICE:** \$725.00 Per Month + Utilities

SUITE SIZE: 1,150 SF +/SUITE INFO: Retail/ Office

## **INVESTMENT HIGHLIGHT!**

Prime location in downtown Kalama close to the freeway and the new McMenamins location. This 1,150 SF ground floor retail/ office space now available for lease. This space features 2 offices, open work area, and reception area. Asking \$725 per month plus utilities. Make your appointment today!