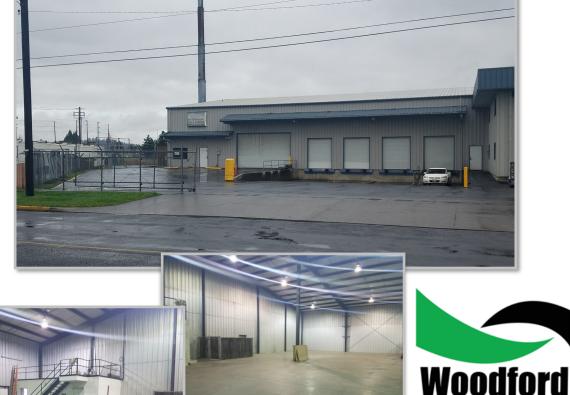

## PROPERTY FEATURES

Tremendous warehouse location now available. 5,000 –10,000 SF of warehouse space available with a grade garage door and multiple dock high doors. Interior space is open, has high ceilings,

and a private office and restroom. Good parking and visibility at this location along with the other benefits make this a must see.

Call today to schedule your private tour!

Please Contact Chris Roewe– Broker/ Owner chrisroewe@hotmail.com 208 Vine St KELSO WA 98626