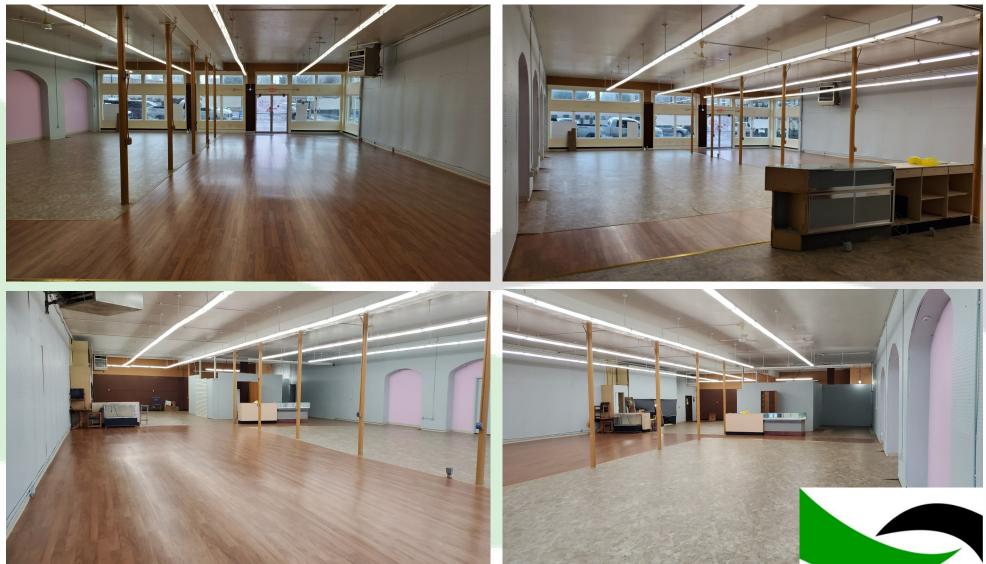

#### **PROPERTY FEATURES**

FOR LEASE: Excellent value in this 5,000 SF corner ground level retail/office space with a fresh exterior. This space features a lot of natural light, great exposure to the highly traveled Allen Street bridge, good amount of parking, and is in move-in ready condition. This is a great value at \$2,500 per month + utilities. Zoning allows for many uses. Call today for more information or to schedule your private tour.

### **PROPERTY INFORMATION**

| Terms:  | \$2,500 Per Month + Utilities |
|---------|-------------------------------|
| Size:   | 5,000 SF +/-                  |
| Tax ID: | 21178                         |