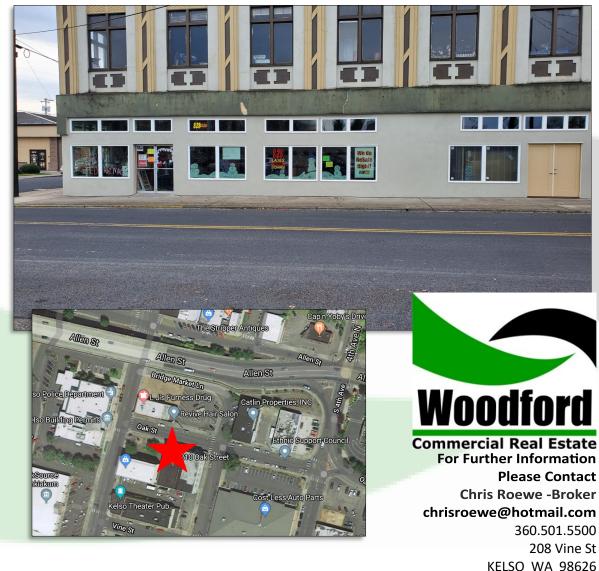

#### **PROPERTY FEATURES**

FOR LEASE: Excellent value in this 5,000 SF corner ground level retail/office space with a fresh exterior. This space features a lot of natural light, great exposure to the highly traveled Allen Street bridge, good amount of parking, and is in move-in ready condition. This is a great value at \$2,500 per month + utilities. Zoning allows for many uses. Call today for more information or to schedule your private tour.

### **PROPERTY INFORMATION**

| Terms:  | \$2,500 Per Month + Utilities |
|---------|-------------------------------|
| Size:   | 5,000 SF +/-                  |
| Tax ID: | 21178                         |