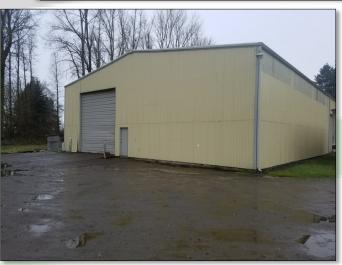

## 215 Dike Access Rd. Woodland, WA 98674

## PROPERTY INFORMATION

Price: \$2,800 per month + triple net

Warehouse Size: 8,400 SF

Lot Size: Approximately 5 Acres

Tax ID: 6325716

Zoned: AG-38 | Agriculture-38

Unique warehouse opportunity across from the new Woodland High School. This building features 8,400 SF of warehouse space and a large gravel parking area/laydown yard. This property is zoned AG-38 or for agricultural uses only. Permitted uses on file. Call today to schedule your appointment.