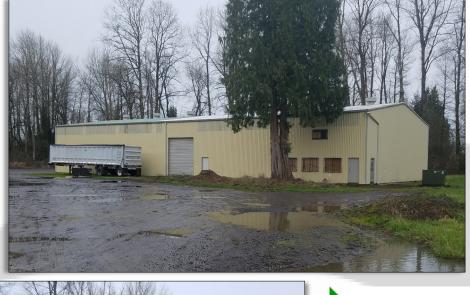

## 215 Dike Access Rd. Woodland, WA 98674

## PROPERTY INFORMATION

Price: \$2,800 per month + triple net

Warehouse Size: 8,400 SF

Lot Size: Approximately 5 Acres

Tax ID: 6325716

Zoned: AG-38 | Agriculture-38

Unique warehouse opportunity across from the new Woodland High School. This building features 8,400 SF of warehouse space and a large gravel parking area/laydown yard. This property is zoned AG-38 or for agricultural uses only. Permitted uses on file. Call today to schedule your appointment.