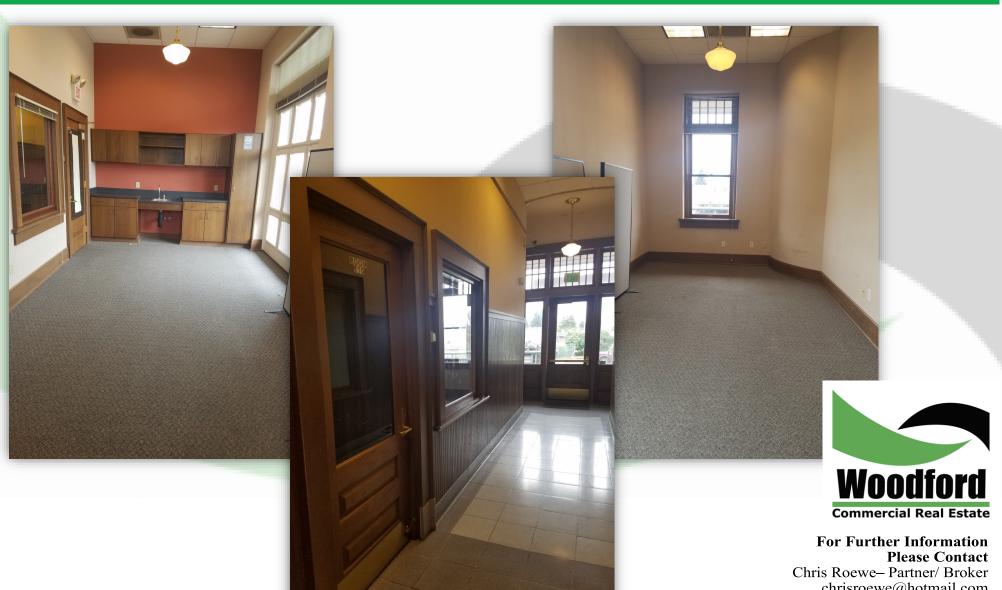

#### **PROPERTY FEATURES**

The iconic Kelso train station now has main level office/retail space available. Suite 110 is located on the ground level and is approximately 300 SF of open office space with plenty of natural light and a kitchenette. Asking \$450 per month with utilities included. This office/retail space has ample parking and high quality construction throughout which makes this space an attractive option. Viewed by appointment only. Call today to schedule your private tour.