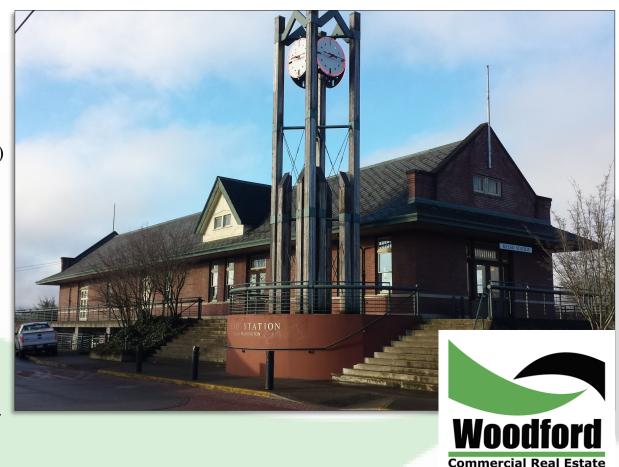

### 501 1st Street Kelso, WA 98626

#### **PROPERTY FEATURES**

The iconic Kelso train station now has main level office/retail space available. Suite 110 is located on the ground level and is approximately 300 SF of open office space with plenty of natural light and a kitchenette. Asking \$450 per month with utilities included. This office/retail space has ample parking and high quality construction throughout which makes this space an attractive option. Viewed by appointment only. Call today to schedule your private tour.